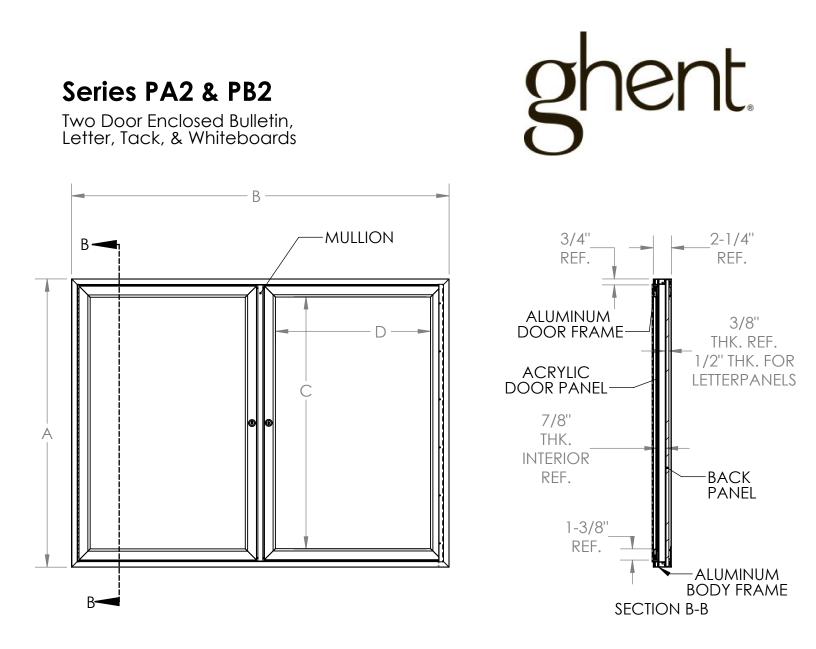

## **Specifications**

All exposed metal is to be satin (PA) or bronze (PB) andonized extruded aluminum. Body frame and doors are constructed with mitered corners. Doors have 1/8" thick acrylic panes, continous hinges and tumble locks with keys. Door frames are self supporting and do not depend on the acrylic panes for strength. The interior panel of the unit can be one of the following: fabric, cork tackboard, porcelain, or felt changeable letter panels (for interior use), or vinyl changeable letter panels (for exterior use). Panels for exterior units have foil backing and silicone caulking.

Sizes available:

| ITEM #           | А       | В       | С        | D        |
|------------------|---------|---------|----------|----------|
| PA23648, PB23648 | 36"     | 47-1/8" | 31-7/16" | 19-7/16" |
| PA23660, PB23660 | 36"     | 59-1/4" | 31-7/16" | 25-7/16" |
| PA24860, PB24860 | 47-1/8" | 59-1/4" | 42-9/16" | 25-7/16" |