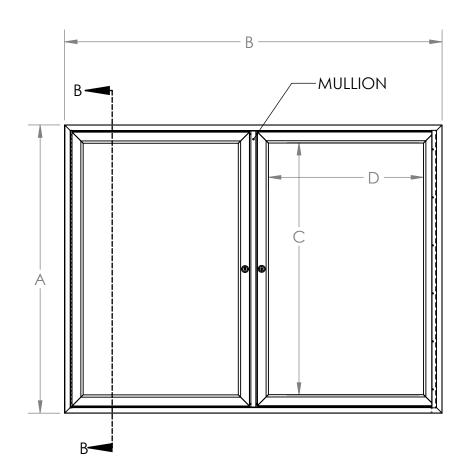

## **Specifications**

All exposed metal is to be satin (PA) or bronze (PB) andonized extruded aluminum. Body frame and doors are constructed with mitered corners. Doors have 1/8" thick acrylic panes, continous hinges and tumble locks with keys. Door frames are self supporting and do not depend on the acrylic panes for strength. The interior panel of the unit can be one of the following: fabric, cork tackboard, porcelain, or felt changeable letter panels (for interior use), or vinyl changeable letter panels (for exterior use). Panels for exterior units have foil backing and silicone caulking.

Sizes available:

| ITEM #           | Α       | В       | С        | D        |
|------------------|---------|---------|----------|----------|
| PA23648, PB23648 | 36"     | 47-1/8" | 31-7/16" | 19-7/16" |
| PA23660, PB23660 | 36"     | 59-1/4" | 31-7/16" | 25-7/16" |
| PA24860, PB24860 | 47-1/8" | 59-1/4" | 42-9/16" | 25-7/16" |