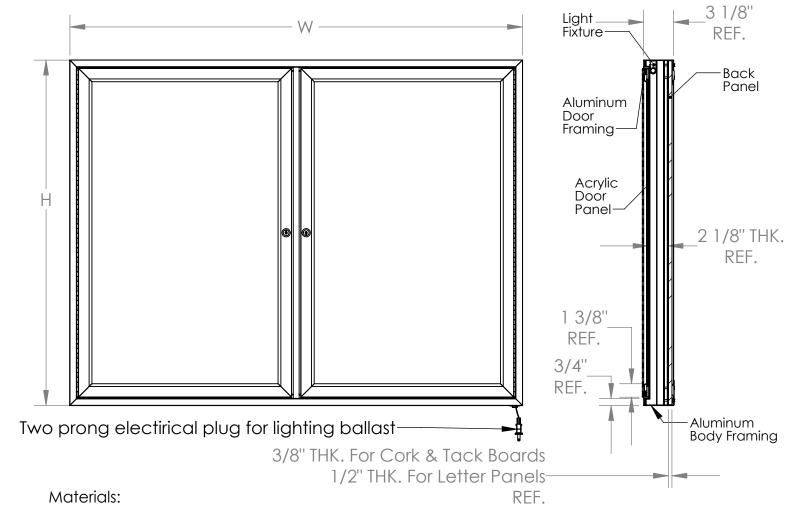

# **Product Specifications**

- Framing: Satin anodized aluminum extrusion
- Doors: 1/8" clear acrylic

## Features:

- Concealed steel corner brackets for secure mounting
- Available in 9 sizes:
  - (1 Door) 36"H x 24"W, 36"H x 30"W, 36"H x 36"W (2 Door) 36"H x 48"W, 36"H x 60"W, 48"H x 60"W
  - - (3 Door) 36"H x 72"W, 48"H x 72"W, 48"H x 96"W
  - Ínside Dimension: Overall width minus 1-3/8" x overall height minus 1-3/8"
- Board is guaranteed for 10 years