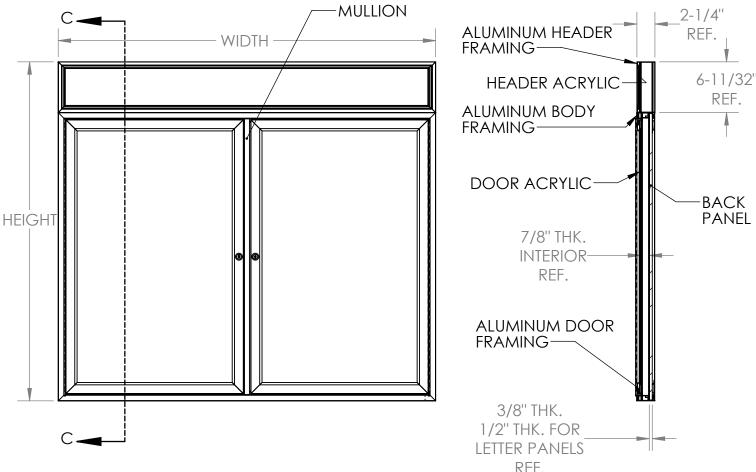

## Series PAK & PAB

Directories & Enclosed Bulletin Boards With Modular Headers

# **Specifications**

All exposed metal is to be satin (PA) or bronze (PB) andonized extruded aluminum. Body frame and doors are constructed with mitered corners. Doors have 1/8" thick acrylic panes, continous hinges and tumble locks with keys. Door frames are self supporting and do not depend on the acrylic panes for strength. The interior panel of the unit can be one of the following: fabric, cork tackboard, porcelain, or felt changeable letter panels (for interior use), or vinyl changeable letter panels (for exterior use). Panels for exterior units have foil backing and silicone caulking. Exterior units are water resistant, NOT waterproof.

### Interior Dimensions:

Overall width minus 1-3/8" x overall height minus 7-23/32".

MyBinding.com 5500 NE Moore Court Hillsboro, OR 97124

PSS-PAK-PAB.DWG - 8/15

Toll Free: 1-800-944-4573 Local: 503-640-5920