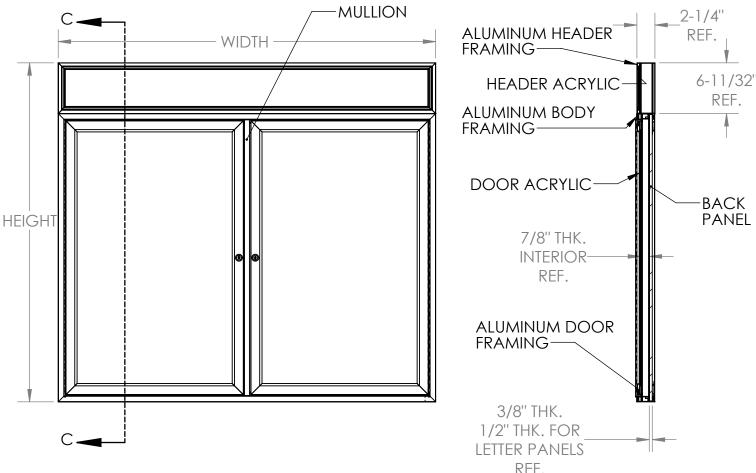

## **Specifications**

All exposed metal is to be satin (PA) or bronze (PB) andonized extruded aluminum. Body frame and doors are constructed with mitered corners. Doors have 1/8" thick acrylic panes, continous hinges and tumble locks with keys. Door frames are self supporting and do not depend on the acrylic panes for strength. The interior panel of the unit can be one of the following: fabric, cork tackboard, porcelain, or felt changeable letter panels (for interior use), or vinyl changeable letter panels (for exterior use). Panels for exterior units have foil backing and silicone caulking. Exterior units are water resistant, NOT waterproof.