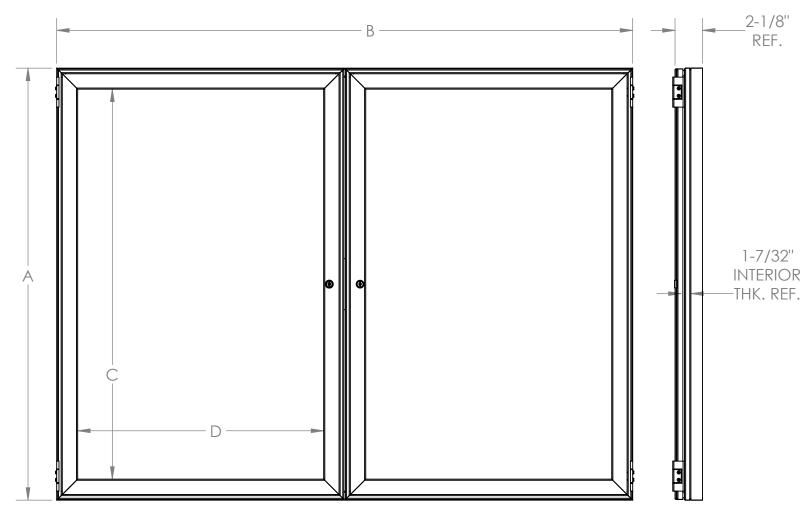

## Series PW2, PN2, & PWC2

Two Door Wood Enclosed Bulletin, Letter, Tack, & White Boards

Walnut framing shall be stained first and then clear-coated. Oak framing shall be clear-coated only. Door shall be 1/8" acrylic. Door to be equippped with nickel hinges and built-in lock with keys. The back panel of the case shall be fitted with optional vinyl, cork, tackboard, Porcelain, or changeable letterpanels for interior use. Available Sizes:

| ITEM #                     | Α    | В    | С       | D       |
|----------------------------|------|------|---------|---------|
| PW23648, PN23648, PWC23648 | 36"  | 48'' | 32-1/2" | 20-1/2" |
| PW23660, PN23660, PWC23660 | 36"  | 60'' | 32-1/2" | 26-1/2" |
| PW24860, PN24860, PWC24860 | 48'' | 60'' | 44-1/2" | 26-1/2" |