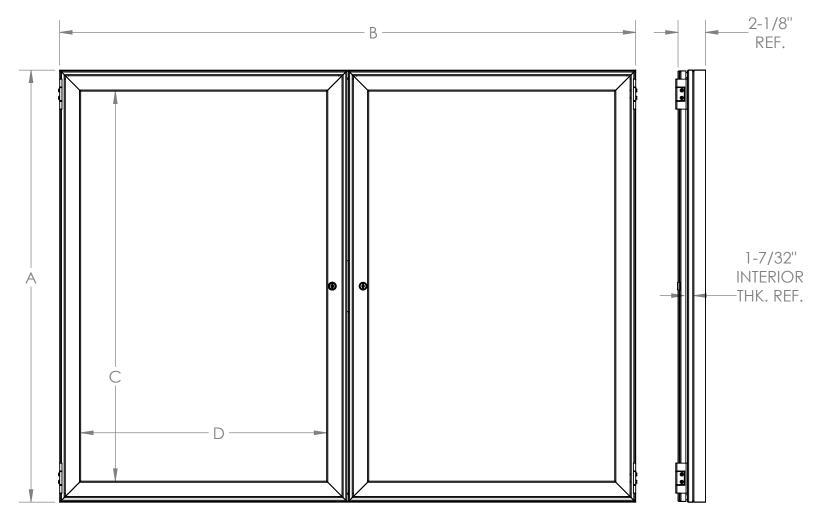

## Series PW2, PN2, & PWC2

Two Door Wood Enclosed Bulletin, Letter, Tack, & White Boards

Walnut framing shall be stained first and then clear-coated. Oak framing shall be clear-coated only. Door shall be 1/8" acrylic. Door to be equippped with nickel hinges and built-in lock with keys. The back panel of the case shall be fitted with optional vinyl, cork, tackboard, Porcelain, or changeable letterpanels for interior use. Available Sizes:

| ITEM #                     | Α    | В    | С       | D       |
|----------------------------|------|------|---------|---------|
| PW23648, PN23648, PWC23648 | 36"  | 48'' | 32-1/2" | 20-1/2" |
| PW23660, PN23660, PWC23660 | 36"  | 60'' | 32-1/2" | 26-1/2" |
| PW24860, PN24860, PWC24860 | 48'' | 60'' | 44-1/2" | 26-1/2" |