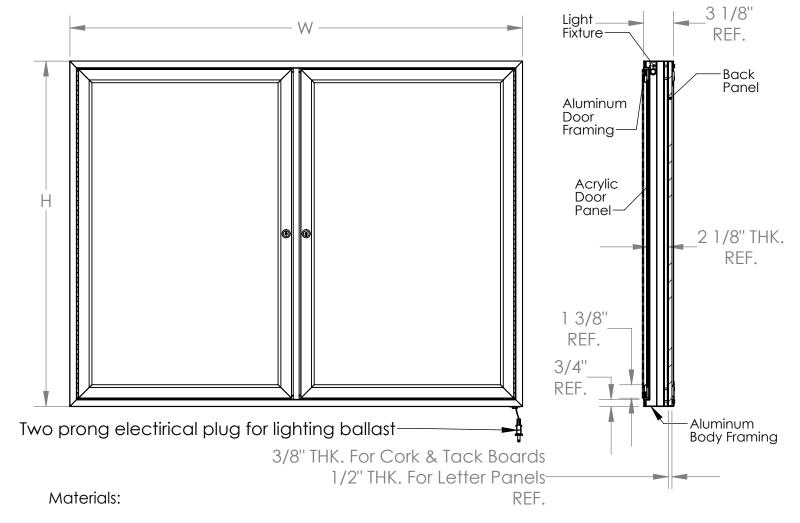

### **Concealed Lighting Enclosed Bulletin Boards**

## **Product Specifications**

- Framing: Satin anodized aluminum extrusion
- Doors: 1/8" clear acrylic

#### Features:

- Concealed steel corner brackets for secure mounting
- Available in 9 sizes:
  - (1 Door) 36"H x 24"W, 36"H x 30"W, 36"H x 36"W (2 Door) 36"H x 48"W, 36"H x 60"W, 48"H x 60"W

  - (3 Door) 36"H x 72"W, 48"H x 72"W, 48"H x 96"W
  - Ínside Dimension: Overall width minus 1-3/8" x overall height minus 1-3/8"
- Board is guaranteed for 10 years