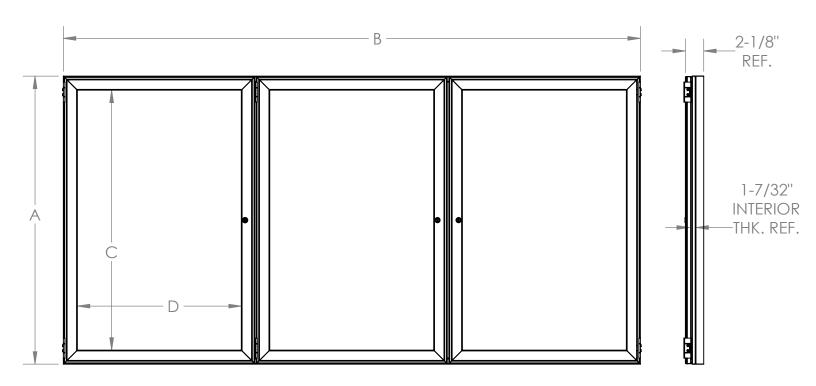

## Series PW3, PN3, & PWC3

Three Door Wood Enclosed Bulletin, Letter, Tack, & White Boards

Walnut framing shall be stained first and then clear-coated. Oak framing shall be clear-coated only. Door shall be 1/8" acrylic. Door to be equippped with nickel hinges and built-in lock with keys. The back panel of the case shall be fitted with optional vinyl, cork, tackboard, Porcelain, or changeable letterpanels for interior use. Available Sizes:

| ITEM #                     | Α    | В       | С       | D       |
|----------------------------|------|---------|---------|---------|
| PW33672, PN33672, PWC33672 | 36"  | 72-1/8" | 32-1/2" | 68-5/8" |
| PW34872, PN34872, PWC34872 | 48'' | 72-1/8" | 44-1/2" | 68-5/8" |
| PW34896, PN34896, PWC34896 | 48'' | 96-1/8" | 44-1/2" | 92-5/8" |