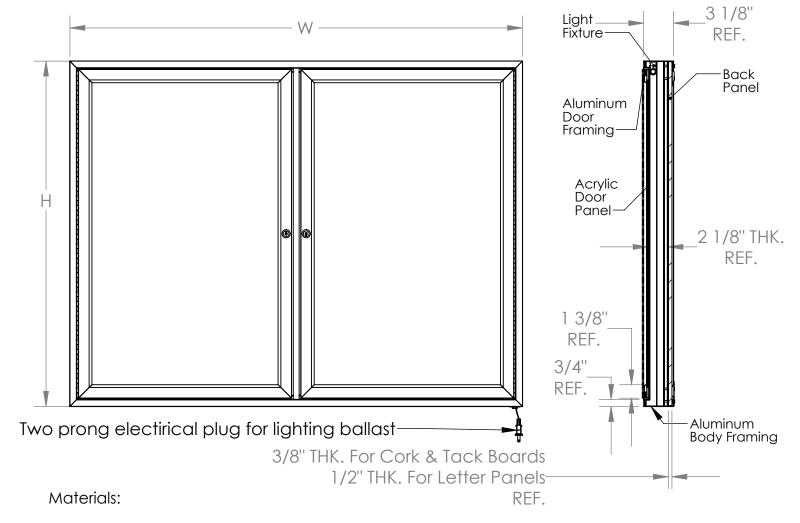

### **Concealed Lighting Enclosed Bulletin Boards**

## **Product Specifications**

- Framing: Satin anodized aluminum extrusion
- Doors: 1/8" clear acrylic

### Features:

- Concealed steel corner brackets for secure mounting
- Available in 9 sizes:

  - (1 Door) 36"H x 24"W, 36"H x 30"W, 36"H x 36"W (2 Door) 36"H x 48"W, 36"H x 60"W, 48"H x 60"W
  - (3 Door) 36"H x 72"W, 48"H x 72"W, 48"H x 96"W
  - Ínside Dimension: Overall width minus 1-3/8" x overall height minus 1-3/8"
- Board is guaranteed for 10 years