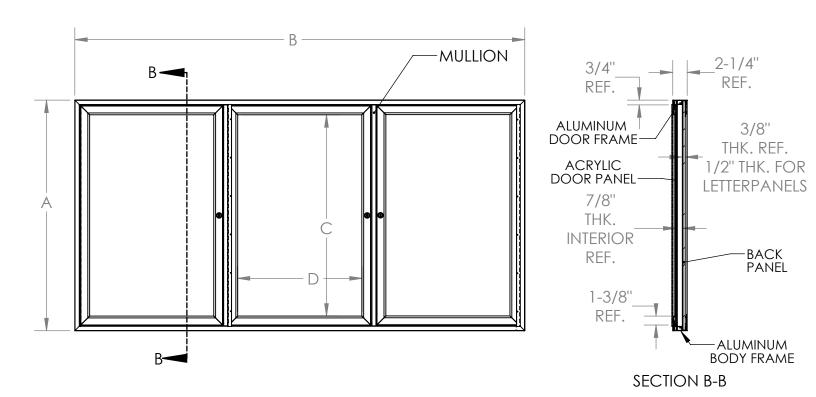

## **Specifications**

All exposed metal is to be satin (PA) or bronze (PB) andonized extruded aluminum. Body frame and doors are constructed with mitered corners. Doors have 1/8" thick acrylic panes, continous hinges and tumble locks with keys. Door frames are self supporting and do not depend on the acrylic panes for strength. The interior panel of the unit can be one of the following: fabric, cork tackboard, porcelain, or felt changeable letter panels (for interior use), or vinyl changeable letter panels (for exterior use). Panels for exterior units have foil backing and silicone caulking.

Sizes available:

| ITEM #           | Α       | В       | С        | D        |
|------------------|---------|---------|----------|----------|
| PA33672, PB33672 | 36"     | 70-1/4" | 31-7/16" | 19-7/16" |
| PA34872, PB34872 | 47-1/8" | 70-1/4" | 42-9/16" | 19-7/16" |
| PA34896, PB34896 | 47-1/8" | 96"     | 42-9/16" | 26-3/16" |