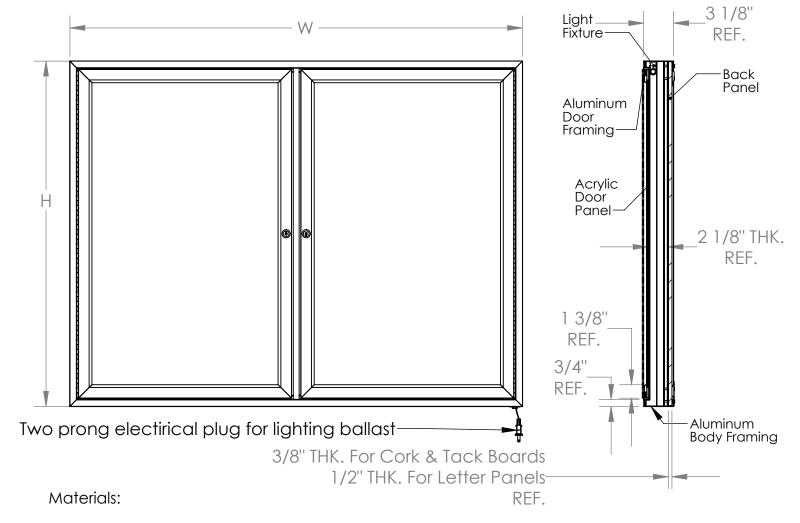

## **Product Specifications**

- Framing: Satin anodized aluminum extrusion
- Doors: 1/8" clear acrylic

### Features:

- Concealed steel corner brackets for secure mounting
- Available in 9 sizes:

  - (1 Door) 36"H x 24"W, 36"H x 30"W, 36"H x 36"W (2 Door) 36"H x 48"W, 36"H x 60"W, 48"H x 60"W
  - (3 Door) 36"H x 72"W, 48"H x 72"W, 48"H x 96"W
  - Ínside Dimension: Overall width minus 1-3/8" x overall height minus 1-3/8"
- Board is guaranteed for 10 years