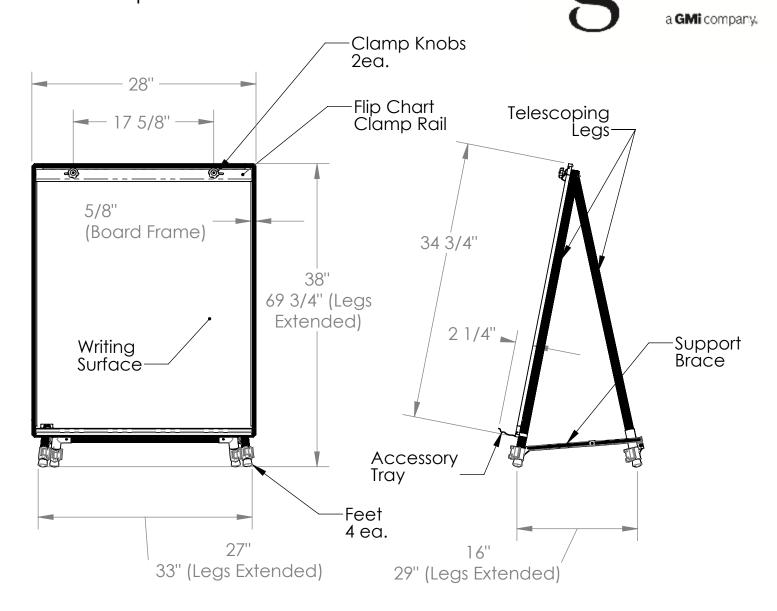

## Ghent 4-Leg Presentation Easel with 36" x 28" Magnetic Whiteboard

## **Presentation Easel with Magnetic Whiteboard** Product Specifications

Materials:

- Telescoping Legs, Board Frame, Accessory Tray, and Support Brace: Satin anodized aluminum
- Writing Surface: White painted steel sheet laminated to1/8" thick hardboard
- Flip Chart Clamp Rail: Light Gray powder coated steel
- Fittings, Knobs, and Board Corners: Black thermoplastic
- Feet: Black rubber

Features:

- Telescoping legs
- Non-skid feet
- Easel is guaranteed for 1 year

MyBinding.com 5500 NE Moore Court Hillsboro, OR 97124 Toll Free: 1-800-944-4573 Local: 503-640-5920