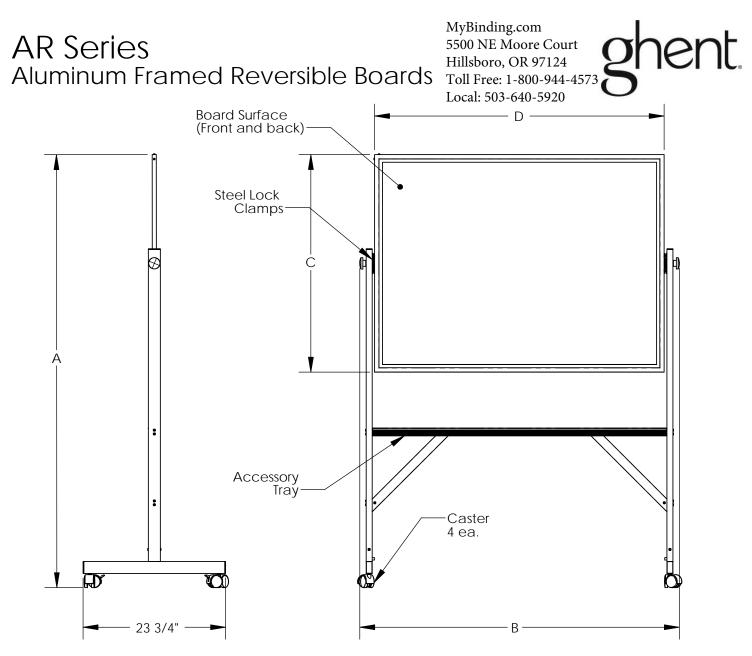

## *Ghent 3' x 4' Aluminum Reversible 2 Sided Markerboard*

## **Product Spec Sheet**

Call Us at 1-800-944-4573

Materials:

- Framework: Satin anodized aluminum extrusion.
- Board surfaces: Whiteboard white enamel applied to 1/8" hardboard. Chalk board green carborundum slating applied to 1/8" hardboard. Tack board natural cork applied to 3/8" fiberboard
- Swivel casters are black thermoplastic with wheel locks.

## Features:

- Available in two board sizes: 36"H x 48"W and 48"H x 72"W
- Board surfaces combinations available: chalk/chalk, chalk/cork, whiteboard/chalk, whiteboard/whiteboard, whiteboard/cork, and cork/cork

## Notes:

- All board surfaces are non-magnetic (Magnetic porcelain writing surfaces are available as a special - order custom item)
- Indoor use only

| ITEM NUMBER                                    | А       | В       | С       | D       |
|------------------------------------------------|---------|---------|---------|---------|
| ARCC34, ARCK34, ARMC34, ARMM34, ARMK34, ARKK34 | 72-1/8" | 53-1/4" | 36-1/4" | 48-1/4  |
| ARCC46, ARCK46, ARMC46, ARMM46, ARMK46, ARKK46 | 78-1/8" | 77-1/4" | 48-1/4" | 72-1/4" |