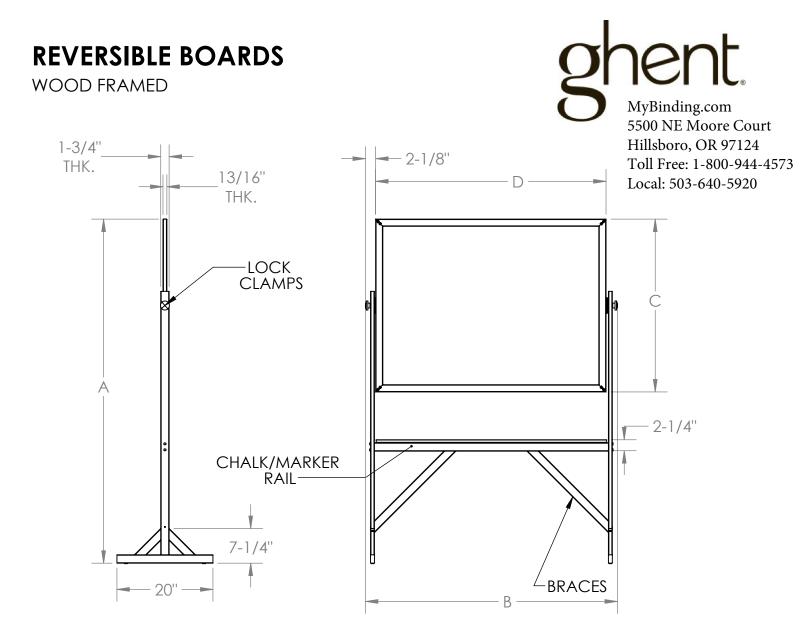

## MATERIALS:

- Framework: Clear-coated oak
- Board Surfaces: 1/8" whiteboard, 1/8" chalkboard, and natural cork

#### FEATURES:

- Available in two board sizes: 36"H X 48"W and 48"H X 72"W
- Board surface combinations available: whiteboard / whiteboard, whiteboard / tackboard, tackboard / tackboard, whiteboard / chalkboard.

### NOTES:

- Framing permanently attached to board surface.
- Strong steel lock clamps adjust to secure the board in place.
- Each unit includes a full chalk/marker tray and reinforced bracing for reduced swaying.
- All board surfaces are non-magnetic.
- Casters are optional.
- Indoor use only.

| ITEM #                                | А       | В       | С    | D    |
|---------------------------------------|---------|---------|------|------|
| RKK34, RMK34, RMM34, RMC34-G, RMC34-B | 71-3/4" | 52-1/2" | 36"  | 48'' |
| RKK46, RMK46, RMM46, RMC46-G, RMC46-B | 77-3/4" | 76-1/2" | 48'' | 72'' |