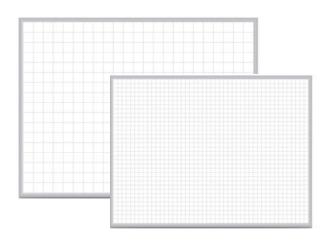

# **GRID WHITEBOARDS**

#### **Features**

- Create quick graphs and sketches
- Choose between 1" x 1" and 2" x 2" patterns
- Displays clean and clear information to an audience
- Improves communication in corporate and educational spaces

# **GRID WHITEBOARDS**

MyBinding.com 5500 NE Moore Court Hillsboro, OR 97124

Toll Free: 1-800-944-4573 Local: 503-640-5920

#### 1"x1" Pattern

| Item #      | Description             | Size  |
|-------------|-------------------------|-------|
| GRPM321G-23 | 1"x1" Grid Magnetic     | 2'x3' |
| GRPM321G-34 | 1"x1" Grid Magnetic     | 3'x4' |
| GRPM321G-46 | 1"x1" Grid Magnetic     | 4'x6' |
| GRPM321G-48 | 1"x1" Grid Magnetic     | 4'x8' |
| GRPM221G-23 | 1"x1" Grid Non-Magnetic | 2'x3' |
| GRPM221G-23 | 1"x1" Grid Non-Magnetic | 3'x4' |
| GRPM221G-23 | 1"x1" Grid Non-Magnetic | 4'x6' |
| GRPM221G-23 | 1"x1"Grid Non-Magnetic  | 4'x8' |

#### 2"x2" Pattern

| Item #      | Description             | Size  |
|-------------|-------------------------|-------|
| GRPM322G-23 | 2"x2" Grid Magnetic     | 2'x3' |
| GRPM322G-34 | 2"x2" Grid Magnetic     | 3'x4' |
| GRPM322G-46 | 2"x2" Grid Magnetic     | 4'x6' |
| GRPM322G-48 | 2"x2" Grid Magnetic     | 4'x8' |
| GRPM222G-23 | 2"x2" Grid Non-Magnetic | 2'x3' |
| GRPM222G-23 | 2"x2" Grid Non-Magnetic | 3'x4' |
| GRPM222G-23 | 2"x2" Grid Non-Magnetic | 4'x6' |
| GRPM222G-23 | 2"x2" Grid Non-Magnetic | 4'x8' |