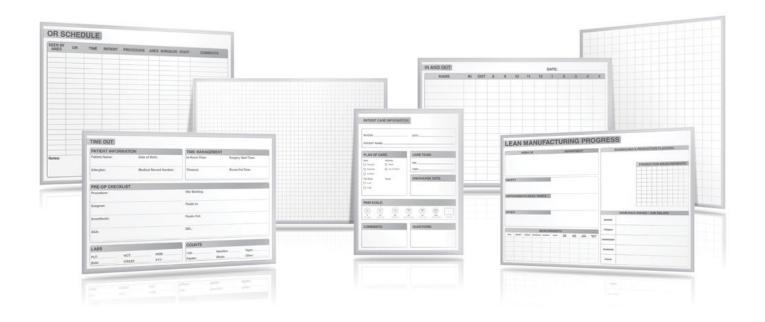

# GHENT GRAPHICS

Visually Enhanced Whiteboards

Communicate, collaborate, and learn with Ghent Graphics, visually enhanced whiteboards. Available in seven different offerings, you'll find a dry erase board that will work to promote communication in your hospital with Patient Room Boards, Operating Room Scheduling and Operating Room Time Out boards; LEAN Manufacturing and In/Out boards; and Grid whiteboards for use in your office or classroom. Each board comes framed in our sleek, ¼" smooth aluminum frame. Graphics are produced in gray to seamlessly match any interior.

#### **Features**

- Displays important information to patients and co-workers
- Surface is easily cleaned with institutional cleaners to help with infection prevention
- Improves communication throughout your healthcare facility
- Choose between our Patient Room, Operating Room Schedule or Operating Room Time Out boards

#### **Features**

- Quickly track changes throughout the day
- Choose between our In/Out and LEAN Manufacturing boards
- Displays important information to employees and managers
- Improves communication in corporate and manufacturing environments

#### **Features**

- Create quick graphs and sketches
- Choose between 1" x 1" and 2" x 2" patterns
- Displays clean and clear information to an audience
- Improves communication in corporate and educational spaces