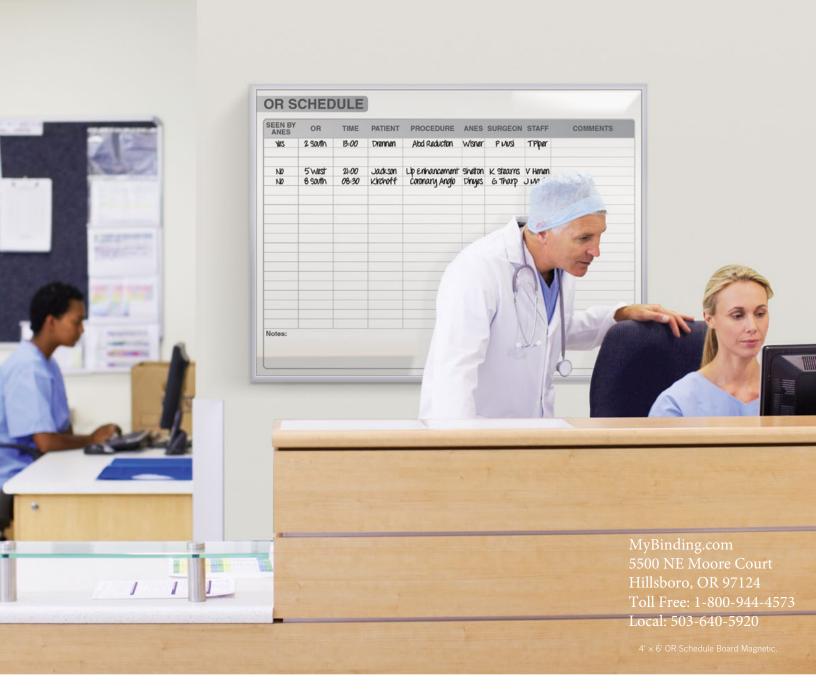

# **HEALTHCARE WHITEBOARDS**

#### **Features**

- Displays important information to patients and co-workers
- Surface is easily cleaned with institutional cleaners to help with infection prevention
- Improves communication throughout your healthcare facility
- Choose between our Patient Room, Operating Room Schedule or Operating Room Time Out boards

# **Operating Room Schedule**

| Item #      | Description                    | Size  |
|-------------|--------------------------------|-------|
| GRPM213S-34 | OR Schedule Board Non-Magnetic | 3'x4' |
| GRPM213S-46 | OR Schedule Board Non-Magnetic | 4'x6' |
| GRPM213S-48 | OR Schedule Board Non-Magnetic | 4'x8' |
| GRPM313S-34 | OR Schedule Board Magnetic     | 3'x4' |
| GRPM313S-46 | OR Schedule Board Magnetic     | 4'x6' |
| GRPM313S-48 | OR Schedule Board Magnetic     | 4'x8' |

#### Operating Room Schedule