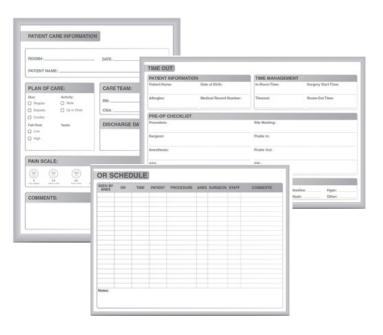

# **HEALTHCARE WHITEBOARDS**

#### **Features**

- Displays important information to patients and co-workers
- Surface is easily cleaned with institutional cleaners to help with infection prevention
- Improves communication throughout your healthcare facility
- Choose between our Patient Room, Operating Room Schedule or Operating Room Time Out boards

#### Patient Room Board

| Item #      | Description                        | Size    |
|-------------|------------------------------------|---------|
| GRPM211P-18 | In-Room Patient Board Non-Magnetic | 18"x24" |
| GRPM211P-23 | In-Room Patient Board Non-Magnetic | 2'x3'   |
| GRPM311P-18 | In-Room Patient Board Magnetic     | 18"x24" |
| GRPM311P-23 | In-Room Patient Board Magnetic     | 2'x3'   |

# **Operating Room Schedule**

| Item #      | Description                    | Size  |
|-------------|--------------------------------|-------|
| GRPM213S-34 | OR Schedule Board Non-Magnetic | 3'x4' |
| GRPM213S-46 | OR Schedule Board Non-Magnetic | 4'x6' |
| GRPM213S-48 | OR Schedule Board Non-Magnetic | 4'x8' |
| GRPM313S-34 | OR Schedule Board Magnetic     | 3'x4' |
| GRPM313S-46 | OR Schedule Board Magnetic     | 4'x6' |
| GRPM313S-48 | OR Schedule Board Magnetic     | 4'x8' |

#### Patient Room Board

# Operating Room Time Out

| Item #      | Description                 | Size    |
|-------------|-----------------------------|---------|
| GRPM212T-18 | Time Out Board Non-Magnetic | 18"x24" |
| GRPM212T-23 | Time Out Board Non-Magnetic | 2'x3'   |
| GRPM312T-18 | Time Out Board Magnetic     | 18"x24" |
| GRPM312T-23 | Time Out Board Magnetic     | 2'x3'   |

#### Operating Room Time Out

#### Operating Room Schedule