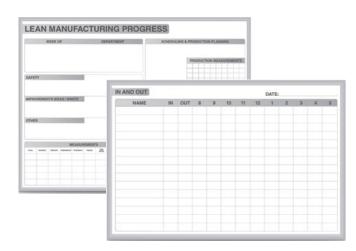

# MANUFACTURING WHITEBOARDS

#### **Features**

- Quickly track changes throughout the day
- Choose between our In/Out and LEAN Manufacturing boards
- Displays important information to employees and managers
- Improves communication in corporate and manufacturing environments

#### LEAN

#### In/Out

# LEAN Manufacturing

| Item #      | Description             | Size  |
|-------------|-------------------------|-------|
| GRPM202M-23 | LEAN Board Non-Magnetic | 2'x3' |
| GRPM202M-34 | LEAN Board Non-Magnetic | 3'x4' |
| GRPM202M-46 | LEAN Board Non-Magnetic | 4'x6' |
| GRPM202M-48 | LEAN Board Non-Magnetic | 4'x8' |
| GRPM302M-23 | LEAN Board Magnetic     | 2'x3' |
| GRPM302M-34 | LEAN Board Magnetic     | 3'x4' |
| GRPM302M-46 | LEAN Board Magnetic     | 4'x6' |
| GRPM302M-48 | LEAN Board Magnetic     | 4'x8' |

In/Out

| Item #      | Description               | Size  |
|-------------|---------------------------|-------|
| GRPM201E-23 | In/Out Board Non-Magnetic | 2'x3' |
| GRPM201E-34 | In/Out Board Non-Magnetic | 3'x4' |
| GRPM201E-46 | In/Out Board Non-Magnetic | 4'x6' |
| GRPM201E-48 | In/Out Board Non-Magnetic | 4'x8' |
| GRPM301E-23 | In/Out Board Magnetic     | 2'x3' |
| GRPM301E-34 | In/Out Board Magnetic     | 3'x4' |
| GRPM301E-46 | In/Out Board Magnetic     | 4'x6' |
| GRPM301E-48 | In/Out Board Magnetic     | 4'x8' |

MANUFACTURING WHITEBOARDS