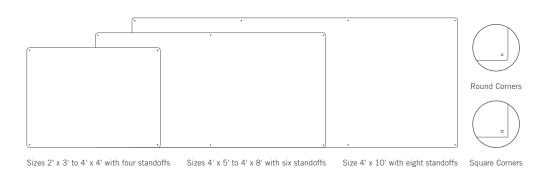

#### Possibilities

With standard sizes up to 4' x 10', the board can be mounted horizontally or vertically by using our install template.

#### Standard Colors:

- Standard Sizes (2' x 3', 3' x 4', 4' x 4', 4' x 5', 4' x 6', 4' x 8', 4' x 10')
- Magnetic or Non-Magnetic
- Color Matching Available: PMS and RAL colors
- Printing: Custom logos and graphics printing available

#### **Details**

1" corresponding square or round standoffs are inset 1" from the corner, providing maximum unobstructed writable area.