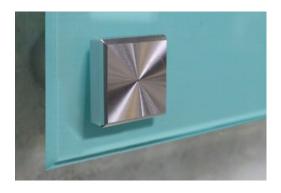

#### Brighten Your Brainstorm with Harmony

Harmony Glassboards beautiful glass writing surface is paired with a detailed design, making the board stand apart. Square or round corners are paired with matching polished silver standoffs that hold the board  $1\ 1/4$ " off the wall, giving depth and dimension. Install Harmony in portrait or landscape formats to fit your needs.

#### **Details**

1" corresponding square or round standoffs are inset 1" from the corner, providing maximum unobstructed writable area.