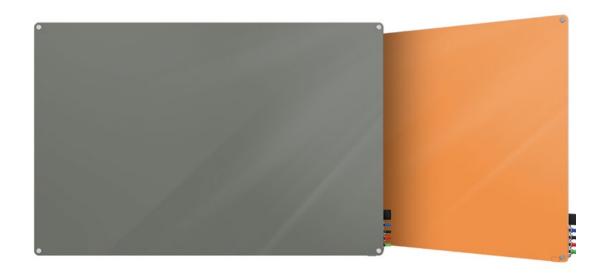

#### Brighten Your Brainstorm with Harmony

Harmony Glassboards beautiful glass writing surface is paired with a detailed design, making the board stand apart. Square or round corners are paired with matching polished silver standoffs that hold the board  $1\ 1/4$ " off the wall, giving depth and dimension. Install Harmony in portrait or landscape formats to fit your needs.

#### **Details**

1" corresponding square or round standoffs are inset 1" from the corner, providing maximum unobstructed writable area.

#### Possibilities

With standard sizes up to 4' x 10', the board can be mounted horizontally or vertically by using our install template.