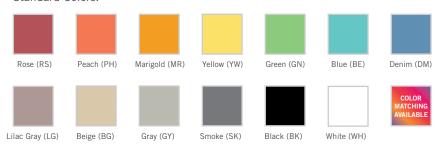

#### Standard Colors:

- Standard Sizes (2' x 3', 3' x 4', 4' x 4', 4' x 5', 4' x 6', 4' x 8', 4' x 10')
- Magnetic or Non-Magnetic
- Color Matching Available: PMS and RAL colors
- Printing: Custom logos and graphics printing available