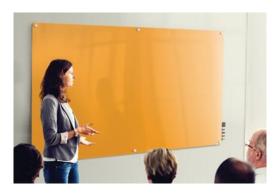

#### Brighten Your Brainstorm with Harmony

Harmony Glassboards beautiful glass writing surface is paired with a detailed design, making the board stand apart. Square or round corners are paired with matching polished silver standoffs that hold the board  $1\ 1/4$ " off the wall, giving depth and dimension. Install Harmony in portrait or landscape formats to fit your needs.

#### Possibilities

With standard sizes up to 4' x 10', the board can be mounted horizontally or vertically by using our install template.