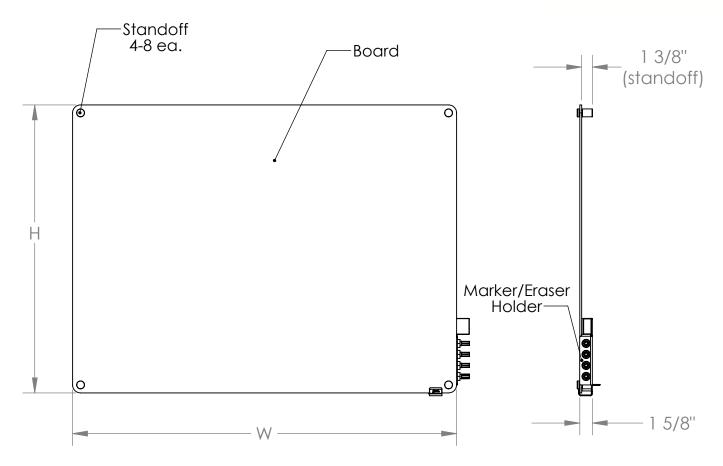

### Materials:

- Board: 1/4" thick, tempered low iron glass with flat polished edges
- Standoffs: Satin anodized solid round aluminum
- Marker/Eraser Holder: Clear acrylic

### Features:

- Available in 7 Sizes: 2'H x 3'W, 3'H x 4'W, 4'H x 4'W, 4'H x 5'W, 4'H x 6'W, 4'H x 8'W, 4'Hx10'W Available in 13 Colors and Frosted: Blue, Beige, Black, Denim, Green, Gray, Lilac Gray, Marigold, Peach, Rose, Smoke, White, and Yellow
- Includes eraser and 4 assorted color markers
- Mounting hardware is included; available in square and round
- Board is guaranteed for 50 years