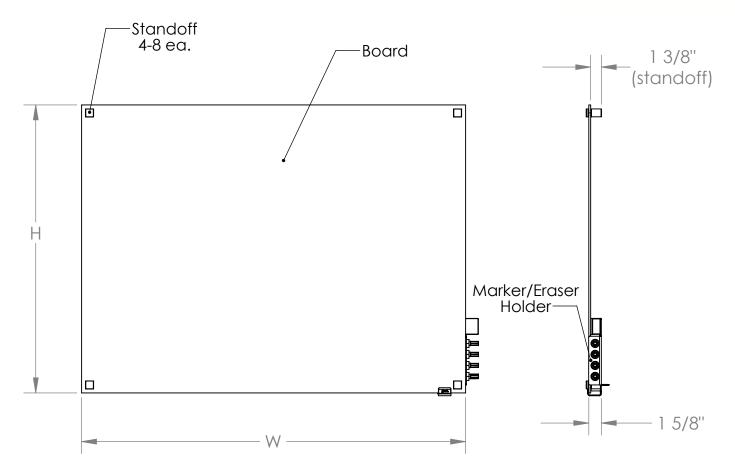

# Materials:

- Board: 1/4" thick, tempered low iron glass with flat polished edges
- Standoffs: Satin anodized solid round aluminum
- Marker/Eraser Holder: Clear acrylic

### Features:

- Available in 7 Sizes: 2'H x 3'W, 3'H x 4'W, 4'H x 4'W, 4'H x 5'W, 4'H x 6'W, 4'H x 8'W, 4'Hx10'W Available in 13 Colors and Frosted: Blue, Beige, Black, Denim, Green, Gray, Lilac Gray, Marigold, Peach, Rose, Smoke, White, and Yellow
- Includes eraser and 4 assorted color markers
- Mounting hardware is included; available in square and round
- Board is guaranteed for 50 years