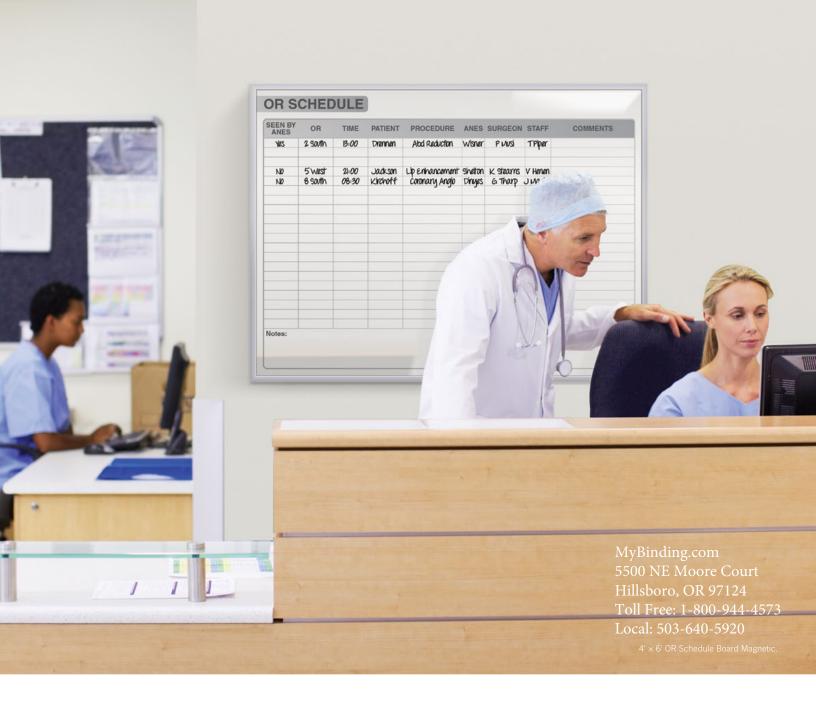

### **HEALTHCARE WHITEBOARDS**

### **Features**

- Displays important information to patients and co-workers
- Surface is easily cleaned with institutional cleaners to help with infection prevention
- Improves communication throughout your healthcare facility
- Choose between our Patient Room, Operating Room Schedule or Operating Room Time Out boards

### **Operating Room Schedule**

| ltem #      | Description                    | Size  |
|-------------|--------------------------------|-------|
| GRPM213S-34 | OR Schedule Board Non-Magnetic | 3'x4' |
| GRPM213S-46 | OR Schedule Board Non-Magnetic | 4'x6' |
| GRPM213S-48 | OR Schedule Board Non-Magnetic | 4'x8' |
| GRPM313S-34 | OR Schedule Board Magnetic     | 3'x4' |
| GRPM313S-46 | OR Schedule Board Magnetic     | 4'x6' |
| GRPM313S-48 | OR Schedule Board Magnetic     | 4'x8' |

### Operating Room Schedule