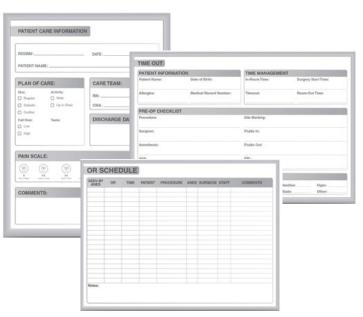

### **HEALTHCARE WHITEBOARDS**

### **Features**

- Displays important information to patients and co-workers
- Surface is easily cleaned with institutional cleaners to help with infection prevention
- Improves communication throughout your healthcare facility
- Choose between our Patient Room, Operating Room Schedule or Operating Room Time Out boards

### Patient Room Board

| Item #      | Description                        | Size    |
|-------------|------------------------------------|---------|
| GRPM211P-18 | In-Room Patient Board Non-Magnetic | 18"x24" |
| GRPM211P-23 | In-Room Patient Board Non-Magnetic | 2'x3'   |
| GRPM311P-18 | In-Room Patient Board Magnetic     | 18"x24" |
| GRPM311P-23 | In-Room Patient Board Magnetic     | 2'x3'   |

### Patient Room Board

### **Operating Room Time Out**

| Item #      | Description                 | Size    |
|-------------|-----------------------------|---------|
| GRPM212T-18 | Time Out Board Non-Magnetic | 18"x24" |
| GRPM212T-23 | Time Out Board Non-Magnetic | 2'x3'   |
| GRPM312T-18 | Time Out Board Magnetic     | 18"x24" |
| GRPM312T-23 | Time Out Board Magnetic     | 2'x3'   |

### Operating Room Time Out