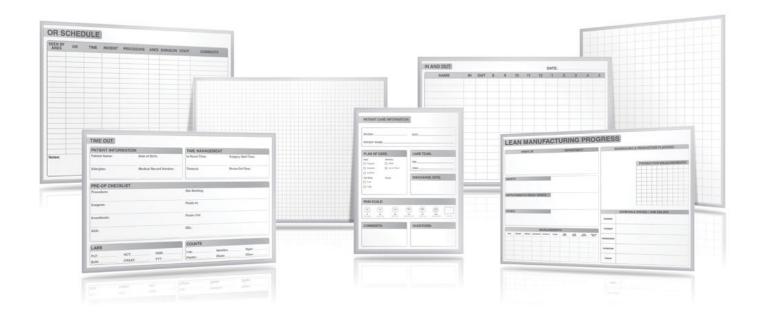

# GHENT GRAPHICS

Visually Enhanced Whiteboards

Communicate, collaborate, and learn with Ghent Graphics, visually enhanced whiteboards. Available in seven different offerings, you'll find a dry erase board that will work to promote communication in your hospital with Patient Room Boards, Operating Room Scheduling and Operating Room Time Out boards; LEAN Manufacturing and In/Out boards; and Grid whiteboards for use in your office or classroom. Each board comes framed in our sleek, ¼" smooth aluminum frame. Graphics are produced in gray to seamlessly match any interior.

### **HEALTHCARE WHITEBOARDS**

### MANUFACTURING WHITEBOARDS