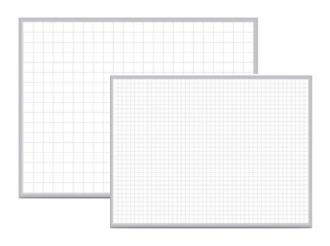

### **GRID WHITEBOARDS**

### **Features**

- Create quick graphs and sketches
- Choose between 1" x 1" and 2" x 2" patterns
- Displays clean and clear information to an audience
- Improves communication in corporate and educational spaces

## **GRID WHITEBOARDS**

MyBinding.com 5500 NE Moore Court Hillsboro, OR 97124

Toll Free: 1-800-944-4573 Local: 503-640-5920

### 1"x1" Pattern

| Item #      | Description             | Size  |
|-------------|-------------------------|-------|
| GRPM321G-23 | 1"x1" Grid Magnetic     | 2'x3' |
| GRPM321G-34 | 1"x1" Grid Magnetic     | 3'x4' |
| GRPM321G-46 | 1"x1" Grid Magnetic     | 4'x6' |
| GRPM321G-48 | 1"x1" Grid Magnetic     | 4'x8' |
| GRPM221G-23 | 1"x1" Grid Non-Magnetic | 2'x3' |
| GRPM221G-23 | 1"x1" Grid Non-Magnetic | 3'x4' |
| GRPM221G-23 | 1"x1" Grid Non-Magnetic | 4'x6' |
| GRPM221G-23 | 1"x1"Grid Non-Magnetic  | 4'x8' |

### 2"x2" Pattern

| Item #      | Description             | Size  |
|-------------|-------------------------|-------|
| GRPM322G-23 | 2"x2" Grid Magnetic     | 2'x3' |
| GRPM322G-34 | 2"x2" Grid Magnetic     | 3'x4' |
| GRPM322G-46 | 2"x2" Grid Magnetic     | 4'x6' |
| GRPM322G-48 | 2"x2" Grid Magnetic     | 4'x8' |
| GRPM222G-23 | 2"x2" Grid Non-Magnetic | 2'x3' |
| GRPM222G-23 | 2"x2" Grid Non-Magnetic | 3'x4' |
| GRPM222G-23 | 2"x2" Grid Non-Magnetic | 4'x6' |
| GRPM222G-23 | 2"x2" Grid Non-Magnetic | 4'x8' |