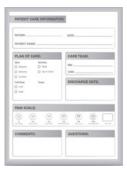

### Patient Room Board

| Item #      | Description                        | Size    |
|-------------|------------------------------------|---------|
| GRPM211P-18 | In-Room Patient Board Non-Magnetic | 18"x24" |
| GRPM211P-23 | In-Room Patient Board Non-Magnetic | 2'x3'   |
| GRPM311P-18 | In-Room Patient Board Magnetic     | 18"x24" |
| GRPM311P-23 | In-Room Patient Board Magnetic     | 2'x3'   |

### Patient Room Board