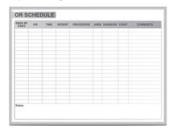

### **Operating Room Schedule**

| ltem #      | Description                    | Size  |
|-------------|--------------------------------|-------|
| GRPM213S-34 | OR Schedule Board Non-Magnetic | 3'x4' |
| GRPM213S-46 | OR Schedule Board Non-Magnetic | 4'x6' |
| GRPM213S-48 | OR Schedule Board Non-Magnetic | 4'x8' |
| GRPM313S-34 | OR Schedule Board Magnetic     | 3'x4' |
| GRPM313S-46 | OR Schedule Board Magnetic     | 4'x6' |
| GRPM313S-48 | OR Schedule Board Magnetic     | 4'x8' |

### Operating Room Schedule