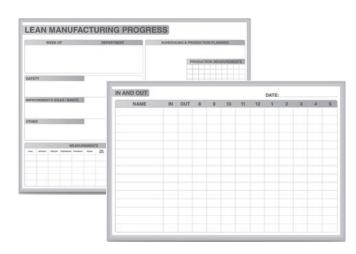

### MANUFACTURING WHITEBOARDS

### **Features**

- Quickly track changes throughout the day
- Choose between our In/Out and LEAN Manufacturing boards
- Displays important information to employees and managers
- Improves communication in corporate and manufacturing environments

### LEAN

### In/Out

GHGE0405

# LEAN Manufacturing

| Item #      | Description             | Size  |
|-------------|-------------------------|-------|
| GRPM202M-23 | LEAN Board Non-Magnetic | 2'x3' |
| GRPM202M-34 | LEAN Board Non-Magnetic | 3'x4' |
| GRPM202M-46 | LEAN Board Non-Magnetic | 4'x6' |
| GRPM202M-48 | LEAN Board Non-Magnetic | 4'x8' |
| GRPM302M-23 | LEAN Board Magnetic     | 2'x3' |
| GRPM302M-34 | LEAN Board Magnetic     | 3'x4' |
| GRPM302M-46 | LEAN Board Magnetic     | 4'x6' |
| GRPM302M-48 | LEAN Board Magnetic     | 4'x8' |

In/Out

| Item #      | Description               | Size  |
|-------------|---------------------------|-------|
| GRPM201E-23 | In/Out Board Non-Magnetic | 2'x3' |
| GRPM201E-34 | In/Out Board Non-Magnetic | 3'x4' |
| GRPM201E-46 | In/Out Board Non-Magnetic | 4'x6' |
| GRPM201E-48 | In/Out Board Non-Magnetic | 4'x8' |
| GRPM301E-23 | In/Out Board Magnetic     | 2'x3' |
| GRPM301E-34 | In/Out Board Magnetic     | 3'x4' |
| GRPM301E-46 | In/Out Board Magnetic     | 4'x6' |
| GRPM301F-48 | In/Out Board Magnetic     | 4'v8' |

MANUFACTURING WHITEBOARDS