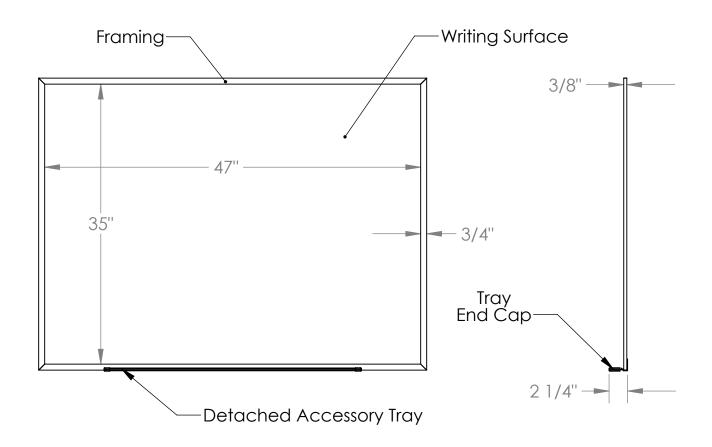

#### Materials:

- Framing and Detached Accessory Tray: Satin anodized aluminum extrusion Writing surface: 6 mil thick coated 22 gauge steel sheet, laminated to 1/4" thick hardboard with a mylar film backing
- Detached Accessory Tray End Caps: Gray thermoplastic