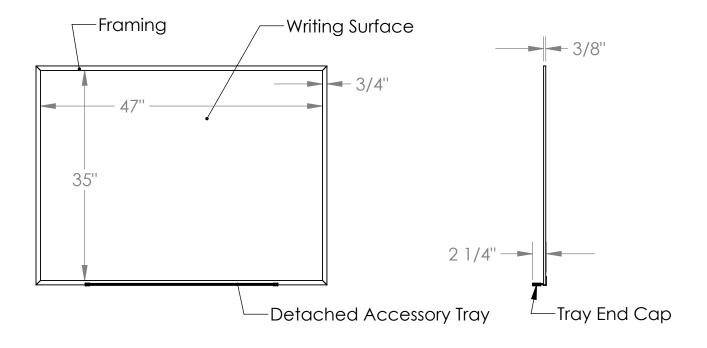

## **Ghent Graphics Non-Magnetic Whiteboards**

**Product Specifications** 

Materials:

- Framing and Detached Accessory Tray: Satin anodized aluminum extrusion
- Writing surface: 6 mil thick coating applied to 1/4" thick hardboard Detached Accessory Tray End Caps: Gray thermoplastic

### Features:

- Board hangers are included
- A black dry erase marker with marker clip is included with each board
- Available in standard and custom sizes up to 4'H x 8'W
- This board is guaranteed for 10 years

### Notes:

- Wall mounting fasteners are not included
- Indoor use only •
- Detachable accessory tray is optional

MyBinding.com 5500 NE Moore Court Hillsboro, OR 97124 Toll Free: 1-800-944-4573 Local: 503-640-5920