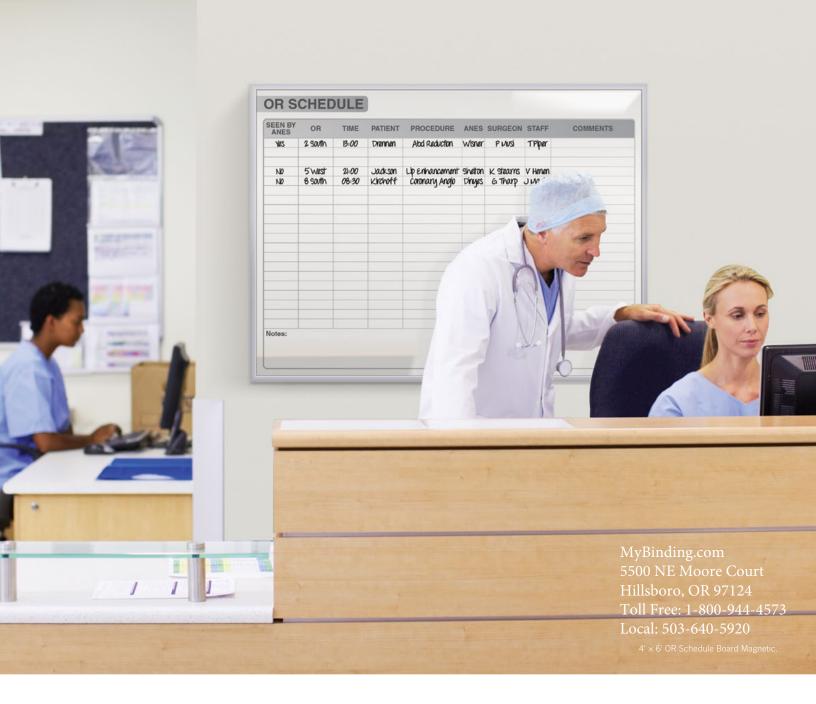

### **HEALTHCARE WHITEBOARDS**

### **Features**

- Displays important information to patients and co-workers
- Surface is easily cleaned with institutional cleaners to help with infection prevention
- Improves communication throughout your healthcare facility
- Choose between our Patient Room, Operating Room Schedule or Operating Room Time Out boards

### Operating Room Schedule