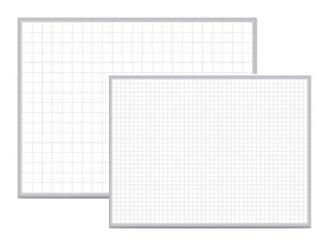

### **GRID WHITEBOARDS**

### **Features**

- Create quick graphs and sketches
- Choose between 1" x 1" and 2" x 2" patterns
- Displays clean and clear information to an audience
- Improves communication in corporate and educational spaces

## **GRID WHITEBOARDS**

MyBinding.com 5500 NE Moore Court Hillsboro, OR 97124

Toll Free: 1-800-944-4573 Local: 503-640-5920