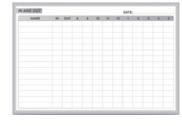

### In/Out

GHGE0405

In/Out

| Item #      | Description               | Size  |
|-------------|---------------------------|-------|
| GRPM201E-23 | In/Out Board Non-Magnetic | 2'x3' |
| GRPM201E-34 | In/Out Board Non-Magnetic | 3'x4' |
| GRPM201E-46 | In/Out Board Non-Magnetic | 4'x6' |
| GRPM201E-48 | In/Out Board Non-Magnetic | 4'x8' |
| GRPM301E-23 | In/Out Board Magnetic     | 2'x3' |
| GRPM301E-34 | In/Out Board Magnetic     | 3'x4' |
| GRPM301E-46 | In/Out Board Magnetic     | 4'x6' |
| GRPM301F-48 | In/Out Board Magnetic     | 4'v8' |