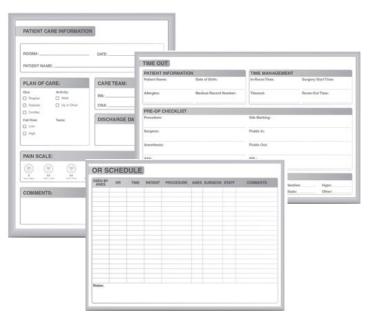

### **HEALTHCARE WHITEBOARDS**

### Patient Room Board

| Item #      | Description                        | Size    |
|-------------|------------------------------------|---------|
| GRPM211P-18 | In-Room Patient Board Non-Magnetic | 18"x24" |
| GRPM211P-23 | In-Room Patient Board Non-Magnetic | 2'x3'   |
| GRPM311P-18 | In-Room Patient Board Magnetic     | 18"x24" |
| GRPM311P-23 | In-Room Patient Board Magnetic     | 2'x3'   |

### Patient Room Board

### **Operating Room Time Out**

| Item #      | Description                 | Size    |
|-------------|-----------------------------|---------|
| GRPM212T-18 | Time Out Board Non-Magnetic | 18"x24" |
| GRPM212T-23 | Time Out Board Non-Magnetic | 2'x3'   |
| GRPM312T-18 | Time Out Board Magnetic     | 18"x24" |
| GRPM312T-23 | Time Out Board Magnetic     | 2'x3'   |

### Operating Room Time Out