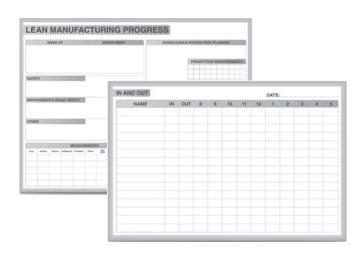

### MANUFACTURING WHITEBOARDS

### **Features**

- Quickly track changes throughout the day
- Choose between our In/Out and LEAN Manufacturing boards
- Displays important information to employees and managers
- Improves communication in corporate and manufacturing environments

### LEAN

### In/Out

GHGE0405

MANUFACTURING WHITEBOARDS