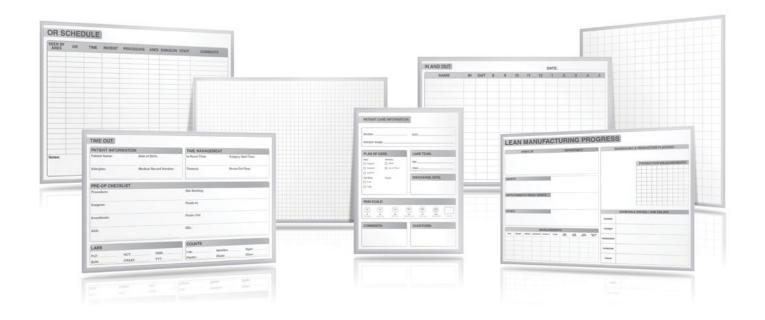

# GHENT GRAPHICS

Visually Enhanced Whiteboards

Communicate, collaborate, and learn with Ghent Graphics, visually enhanced whiteboards. Available in seven different offerings, you'll find a dry erase board that will work to promote communication in your hospital with Patient Room Boards, Operating Room Scheduling and Operating Room Time Out boards; LEAN Manufacturing and In/Out boards; and Grid whiteboards for use in your office or classroom. Each board comes framed in our sleek, ¼" smooth aluminum frame. Graphics are produced in gray to seamlessly match any interior.

### **Features**

- Displays important information to patients and co-workers
- Surface is easily cleaned with institutional cleaners to help with infection prevention
- Improves communication throughout your healthcare facility
- Choose between our Patient Room, Operating Room Schedule or Operating Room Time Out boards

### **Features**

- Quickly track changes throughout the day
- Choose between our In/Out and LEAN Manufacturing boards
- Displays important information to employees and managers
- Improves communication in corporate and manufacturing environments

### Patient Room Board

| Item #      | Description                        | Size    |
|-------------|------------------------------------|---------|
| GRPM211P-18 | In-Room Patient Board Non-Magnetic | 18"x24" |
| GRPM211P-23 | In-Room Patient Board Non-Magnetic | 2'x3'   |
| GRPM311P-18 | In-Room Patient Board Magnetic     | 18"x24" |
| GRPM311P-23 | In-Room Patient Board Magnetic     | 2'x3'   |

### **Operating Room Schedule**

| ltem #      | Description                    | Size  |
|-------------|--------------------------------|-------|
| GRPM213S-34 | OR Schedule Board Non-Magnetic | 3'x4' |
| GRPM213S-46 | OR Schedule Board Non-Magnetic | 4'x6' |
| GRPM213S-48 | OR Schedule Board Non-Magnetic | 4'x8' |
| GRPM313S-34 | OR Schedule Board Magnetic     | 3'x4' |
| GRPM313S-46 | OR Schedule Board Magnetic     | 4'x6' |
| GRPM313S-48 | OR Schedule Board Magnetic     | 4'x8' |

### **Operating Room Time Out**

| Item #      | Description                 | Size    |
|-------------|-----------------------------|---------|
| GRPM212T-18 | Time Out Board Non-Magnetic | 18"x24" |
| GRPM212T-23 | Time Out Board Non-Magnetic | 2'x3'   |
| GRPM312T-18 | Time Out Board Magnetic     | 18"x24" |
| GRPM312T-23 | Time Out Board Magnetic     | 2'x3'   |

# LEAN Manufacturing

| Item #      | Description             | Size  |
|-------------|-------------------------|-------|
| GRPM202M-23 | LEAN Board Non-Magnetic | 2'x3' |
| GRPM202M-34 | LEAN Board Non-Magnetic | 3'x4' |
| GRPM202M-46 | LEAN Board Non-Magnetic | 4'x6' |
| GRPM202M-48 | LEAN Board Non-Magnetic | 4'x8' |
| GRPM302M-23 | LEAN Board Magnetic     | 2'x3' |
| GRPM302M-34 | LEAN Board Magnetic     | 3'x4' |
| GRPM302M-46 | LEAN Board Magnetic     | 4'x6' |
| GRPM302M-48 | LEAN Board Magnetic     | 4'x8' |

In/Out

| Item #      | Description               | Size  |
|-------------|---------------------------|-------|
| GRPM201E-23 | In/Out Board Non-Magnetic | 2'x3' |
| GRPM201E-34 | In/Out Board Non-Magnetic | 3'x4' |
| GRPM201E-46 | In/Out Board Non-Magnetic | 4'x6' |
| GRPM201E-48 | In/Out Board Non-Magnetic | 4'x8' |
| GRPM301E-23 | In/Out Board Magnetic     | 2'x3' |
| GRPM301E-34 | In/Out Board Magnetic     | 3'x4' |
| GRPM301E-46 | In/Out Board Magnetic     | 4'x6' |
| GRPM301F-48 | In/Out Board Magnetic     | 4'v8' |