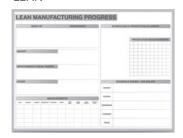

### LEAN

# LEAN Manufacturing

| Item #      | Description             | Size  |
|-------------|-------------------------|-------|
| GRPM202M-23 | LEAN Board Non-Magnetic | 2'x3' |
| GRPM202M-34 | LEAN Board Non-Magnetic | 3'x4' |
| GRPM202M-46 | LEAN Board Non-Magnetic | 4'x6' |
| GRPM202M-48 | LEAN Board Non-Magnetic | 4'x8' |
| GRPM302M-23 | LEAN Board Magnetic     | 2'x3' |
| GRPM302M-34 | LEAN Board Magnetic     | 3'x4' |
| GRPM302M-46 | LEAN Board Magnetic     | 4'x6' |
| GRPM302M-48 | LEAN Board Magnetic     | 4'x8' |