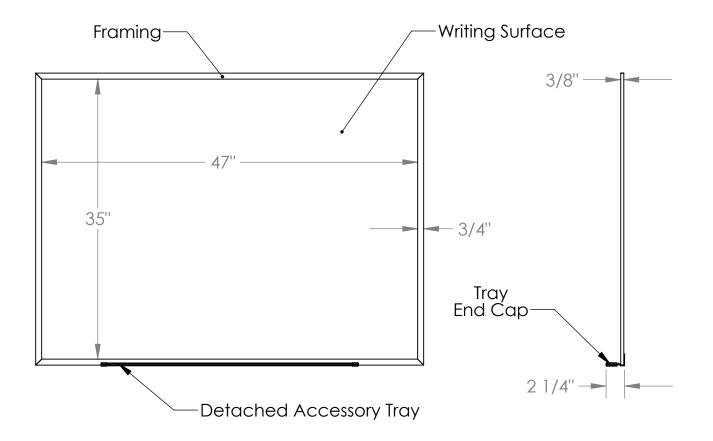

## **Ghent Graphics Magnetic Whiteboards**

**Product Specifications** 

Materials:

- Framing and Detached Accessory Tray: Satin anodized aluminum extrusion Writing surface: 6 mil thick coated 22 gauge steel sheet, laminated to 1/4" thick
- hardboard with a mylar film backing
- Detached Accessory Tray End Caps: Gray thermoplastic