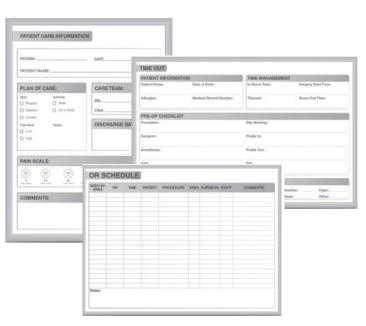

## **HEALTHCARE WHITEBOARDS**

### Patient Room Board

|  | Item #      | Description                        | Size    |
|--|-------------|------------------------------------|---------|
|  | GRPM211P-18 | In-Room Patient Board Non-Magnetic | 18"x24" |
|  | GRPM211P-23 | In-Room Patient Board Non-Magnetic | 2'x3'   |
|  | GRPM311P-18 | In-Room Patient Board Magnetic     | 18"x24" |
|  | GRPM311P-23 | In-Room Patient Board Magnetic     | 2'x3'   |

### Operating Room Time Out

| PATIENT INFORMATION |         |               | TIME MANAGEMENT  |        |                     |  |
|---------------------|---------|---------------|------------------|--------|---------------------|--|
| Patient Name        | Date of | Britis        | In Finance Trans |        | largery Start Time: |  |
| Allergiese          | Medical | decard Number | Towns            |        | town-draft Town     |  |
| PRE-OF CHEC         | CLIST   |               | 550000           |        |                     |  |
| Procedure           |         |               | Site Markings    |        |                     |  |
| bepon-              |         |               | Photo to:        |        |                     |  |
| Anesthesis          |         |               | Plates Out;      |        |                     |  |
| ASA:                |         |               | ERL:             |        |                     |  |
| LASS                |         |               | COUNTS           |        |                     |  |
| PST                 | HCT:    | HOR           | Lies             | bedes. | Non                 |  |
| No.                 | ORGAN   | PTD:          | Rayles           | Bloke  | Other               |  |

### Operating Room Schedule

| AMES IV | 98 | THE | PHENENT | PROCEDURE | AHER I | SURGEON | BOUF | COMMENTS |
|---------|----|-----|---------|-----------|--------|---------|------|----------|
|         |    |     |         |           |        |         |      |          |
|         |    |     |         |           |        |         |      |          |
|         |    |     |         |           |        |         |      |          |
|         |    |     |         |           |        |         |      |          |
|         |    |     |         |           |        |         |      |          |
|         |    |     |         |           |        |         |      |          |
|         |    |     |         |           |        |         |      |          |
|         |    |     |         |           |        |         |      |          |
|         |    |     |         |           |        |         |      |          |
| Notes   |    |     |         |           |        |         |      |          |

### **Operating Room Time Out**

| Item #      | Description                 | Size    |
|-------------|-----------------------------|---------|
| GRPM212T-18 | Time Out Board Non-Magnetic | 18"x24" |
| GRPM212T-23 | Time Out Board Non-Magnetic | 2'x3'   |
| GRPM312T-18 | Time Out Board Magnetic     | 18"x24" |
| GRPM312T-23 | Time Out Board Magnetic     | 2'x3'   |