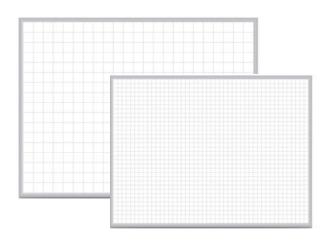

### **GRID WHITEBOARDS**

### **Features**

- Create quick graphs and sketches
- Choose between 1" x 1" and 2" x 2" patterns
- Displays clean and clear information to an audience
- Improves communication in corporate and educational spaces

## **GRID WHITEBOARDS**

GRPM321G-46 1"x1" Grid Magnetic

GRPM221G-23 1"x1" Grid Non-Magnetic

Description

1"x1" Grid Magnetic

1"x1" Grid Magnetic

1"x1" Grid Magnetic

1"x1" Grid Non-Magnetic

### 2"x2" Pattern

| Item #      | Description             | Size  |
|-------------|-------------------------|-------|
| GRPM322G-23 | 2"x2" Grid Magnetic     | 2'x3' |
| GRPM322G-34 | 2"x2" Grid Magnetic     | 3'x4' |
| GRPM322G-46 | 2"x2" Grid Magnetic     | 4'x6' |
| GRPM322G-48 | 2"x2" Grid Magnetic     | 4'x8' |
| GRPM222G-23 | 2"x2" Grid Non-Magnetic | 2'x3' |
| GRPM222G-23 | 2"x2" Grid Non-Magnetic | 3'x4' |
| GRPM222G-23 | 2"x2" Grid Non-Magnetic | 4'x6' |
| GRPM222G-23 | 2"x2" Grid Non-Magnetic | 4'x8' |