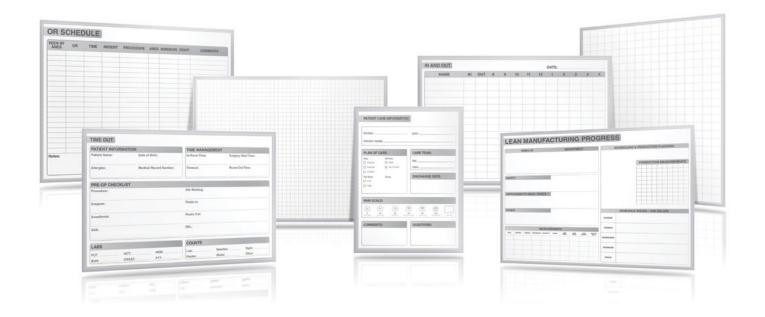

# GHENT GRAPHICS

Visually Enhanced Whiteboards

Communicate, collaborate, and learn with Ghent Graphics, visually enhanced whiteboards. Available in seven different offerings, you'll find a dry erase board that will work to promote communication in your hospital with Patient Room Boards, Operating Room Scheduling and Operating Room Time Out boards; LEAN Manufacturing and In/Out boards; and Grid whiteboards for use in your office or classroom. Each board comes framed in our sleek, ¼" smooth aluminum frame. Graphics are produced in gray to seamlessly match any interior.

### **Features**

- Displays important information to patients and co-workers
- Surface is easily cleaned with institutional cleaners to help with infection prevention
- Improves communication throughout your healthcare facility
- Choose between our Patient Room, Operating Room Schedule or Operating Room Time Out boards

### **Features**

- Quickly track changes throughout the day
- Choose between our In/Out and LEAN Manufacturing boards
- Displays important information to employees and managers
- Improves communication in corporate and manufacturing environments

### **Features**

- Create quick graphs and sketches
- Choose between 1" x 1" and 2" x 2" patterns
- Displays clean and clear information to an audience
- Improves communication in corporate and educational spaces