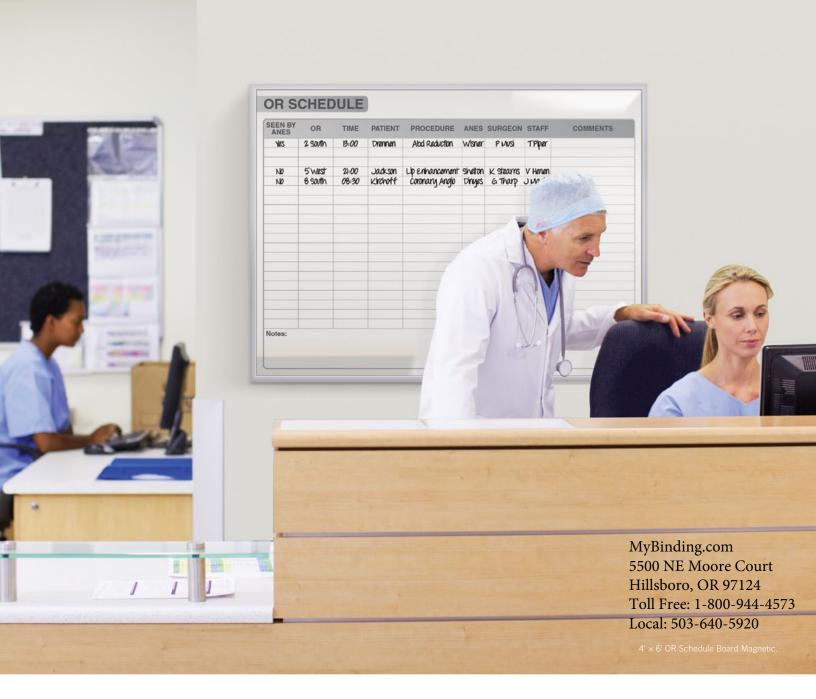

### **Operating Room Schedule**

| ltem #      | Description                    | Size  |
|-------------|--------------------------------|-------|
| GRPM213S-34 | OR Schedule Board Non-Magnetic | 3'x4' |
| GRPM213S-46 | OR Schedule Board Non-Magnetic | 4'x6' |
| GRPM213S-48 | OR Schedule Board Non-Magnetic | 4'x8' |
| GRPM313S-34 | OR Schedule Board Magnetic     | 3'x4' |
| GRPM313S-46 | OR Schedule Board Magnetic     | 4'x6' |
| GRPM313S-48 | OR Schedule Board Magnetic     | 4'x8' |

### Operating Room Schedule

| AMES IV | 98 | THE | PHENENT | PROCEDURE | AHER I | SURGEON | BOUF | COMMENTS |
|---------|----|-----|---------|-----------|--------|---------|------|----------|
|         |    |     |         |           |        |         |      |          |
|         |    |     |         |           |        |         |      |          |
|         |    |     |         |           |        |         |      |          |
|         |    |     |         |           |        |         |      |          |
|         |    |     |         |           |        |         |      |          |
|         |    |     |         |           |        |         |      |          |
|         |    |     |         |           |        |         |      |          |
|         |    |     |         |           |        |         |      |          |
|         |    |     |         |           |        |         |      |          |
| Notes   |    |     |         |           |        |         |      |          |