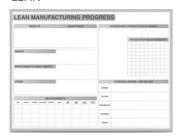

### LEAN

### **LEAN Manufacturing**

| Item #      | Description             | Size  |
|-------------|-------------------------|-------|
| GRPM202M-23 | LEAN Board Non-Magnetic | 2'x3' |
| GRPM202M-34 | LEAN Board Non-Magnetic | 3'x4' |
| GRPM202M-46 | LEAN Board Non-Magnetic | 4'x6' |
| GRPM202M-48 | LEAN Board Non-Magnetic | 4'x8' |
| GRPM302M-23 | LEAN Board Magnetic     | 2'x3' |
| GRPM302M-34 | LEAN Board Magnetic     | 3'x4' |
| GRPM302M-46 | LEAN Board Magnetic     | 4'x6' |
| GRPM302M-48 | LEAN Board Magnetic     | 4'x8' |