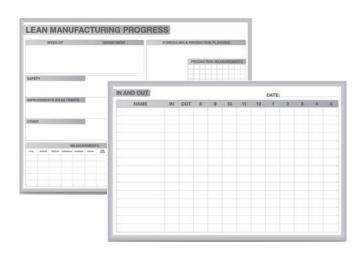

### MANUFACTURING WHITEBOARDS

### **Features**

- Quickly track changes throughout the day
- Choose between our In/Out and LEAN Manufacturing boards
- Displays important information to employees and managers
- Improves communication in corporate and manufacturing environments

### LEAN

### In/Out

GHGE0405

### **LEAN Manufacturing**

| Item #      | Description             | Size  |
|-------------|-------------------------|-------|
| GRPM202M-23 | LEAN Board Non-Magnetic | 2'x3' |
| GRPM202M-34 | LEAN Board Non-Magnetic | 3'x4' |
| GRPM202M-46 | LEAN Board Non-Magnetic | 4'x6' |
| GRPM202M-48 | LEAN Board Non-Magnetic | 4'x8' |
| GRPM302M-23 | LEAN Board Magnetic     | 2'x3' |
| GRPM302M-34 | LEAN Board Magnetic     | 3'x4' |
| GRPM302M-46 | LEAN Board Magnetic     | 4'x6' |
| GRPM302M-48 | LEAN Board Magnetic     | 4'x8' |

4'x8'

In/Out

| Item #      | Description               | Size  |
|-------------|---------------------------|-------|
| GRPM201E-23 | In/Out Board Non-Magnetic | 2'x3' |
| GRPM201E-34 | In/Out Board Non-Magnetic | 3'x4' |
| GRPM201E-46 | In/Out Board Non-Magnetic | 4'x6' |
| GRPM201E-48 | In/Out Board Non-Magnetic | 4'x8' |
| GRPM301E-23 | In/Out Board Magnetic     | 2'x3' |
| GRPM301E-34 | In/Out Board Magnetic     | 3'x4' |
| GRPM301E-46 | In/Out Board Magnetic     | 4'x6' |
| GRPM301E-48 | In/Out Board Magnetic     | 4'x8' |