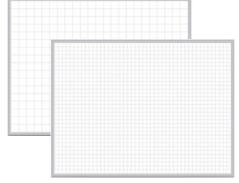

### **GRID WHITEBOARDS**

## **GRID WHITEBOARDS**

GRPM321G-46 1"x1" Grid Magnetic

GRPM221G-23 1"x1" Grid Non-Magnetic

Description

1"x1" Grid Magnetic

1"x1" Grid Magnetic

1"x1" Grid Magnetic

1"x1" Grid Non-Magnetic

### 2"x2" Pattern

| Item #      | Description             | Size  |
|-------------|-------------------------|-------|
| GRPM322G-23 | 2"x2" Grid Magnetic     | 2'x3' |
| GRPM322G-34 | 2"x2" Grid Magnetic     | 3'x4' |
| GRPM322G-46 | 2"x2" Grid Magnetic     | 4'x6' |
| GRPM322G-48 | 2"x2" Grid Magnetic     | 4'x8' |
| GRPM222G-23 | 2"x2" Grid Non-Magnetic | 2'x3' |
| GRPM222G-23 | 2"x2" Grid Non-Magnetic | 3'x4' |
| GRPM222G-23 | 2"x2" Grid Non-Magnetic | 4'x6' |
| GRPM222G-23 | 2"x2" Grid Non-Magnetic | 4'x8' |