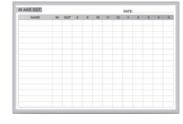

### In/Out

GHGE0405

4'x8'

In/Out

| Item #      | Description               | Size  |
|-------------|---------------------------|-------|
| GRPM201E-23 | In/Out Board Non-Magnetic | 2'x3' |
| GRPM201E-34 | In/Out Board Non-Magnetic | 3'x4' |
| GRPM201E-46 | In/Out Board Non-Magnetic | 4'x6' |
| GRPM201E-48 | In/Out Board Non-Magnetic | 4'x8' |
| GRPM301E-23 | In/Out Board Magnetic     | 2'x3' |
| GRPM301E-34 | In/Out Board Magnetic     | 3'x4' |
| GRPM301E-46 | In/Out Board Magnetic     | 4'x6' |
| GRPM301E-48 | In/Out Board Magnetic     | 4'x8' |