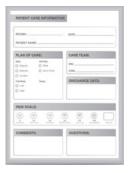

### Patient Room Board

### Patient Room Board

|  | Item #      | Description                        | Size    |
|--|-------------|------------------------------------|---------|
|  | GRPM211P-18 | In-Room Patient Board Non-Magnetic | 18"x24" |
|  | GRPM211P-23 | In-Room Patient Board Non-Magnetic | 2'x3'   |
|  | GRPM311P-18 | In-Room Patient Board Magnetic     | 18"x24" |
|  | GRPM311P-23 | In-Room Patient Board Magnetic     | 2'x3'   |