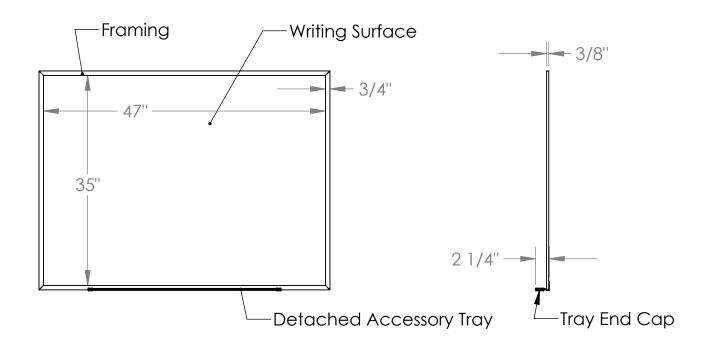

# Materials:

- Framing and Detached Accessory Tray: Satin anodized aluminum extrusion
- Writing surface: 6 mil thick coating applied to 1/4" thick hardboard Detached Accessory Tray End Caps: Gray thermoplastic