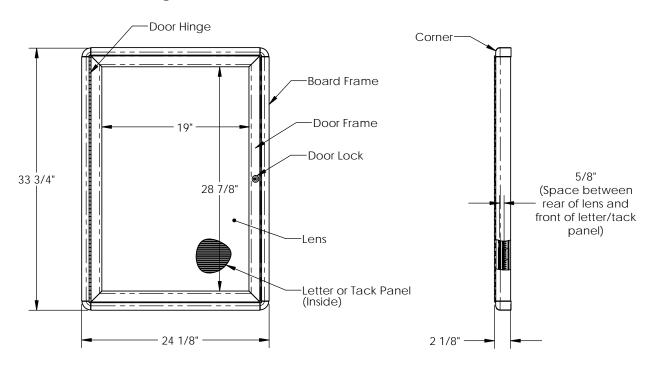

## **Ovation Series**

**Enclosed Boards - Single Door** 

MyBinding.com 5500 NE Moore Court Hillsboro, OR 97124

Toll Free: 1-800-944-4573

Local: 503-640-5920

Materials:

- Board frame, door frame, and door hinges aluminum.
- Lens clear acrylic sheet.
- Letter panel flannel stuffed 1/2" thick grooved medium density fiberboard (MDF).
- Tack panel fabric covered 3/8" thick fiber board.
- Board corners die cast zinc
- Lock, hanger, and fasteners steel

#### Features:

- Full length door hinge. Rounded board frame corners
- A cam style door lock with two keys.
- Four installed hangers
- One set of white plastic 3/4" gothic letters (included with boards with letter panels)

### Options:

- Available with either a letter panel or a tack panel. Board and door frame finishes powder coated black, gray, medium cherry, or natural maple.

Letter panel colors - black or burgundy
Tack panel colors - black, gray, or merlot (black and gray frames)
beige, black, blue, gray, or merlot (cherry and maple frames)
Board corner colors - black, (black, cherry or maple frames) gray (gray frames only)

chrome (cherry or maple frames)