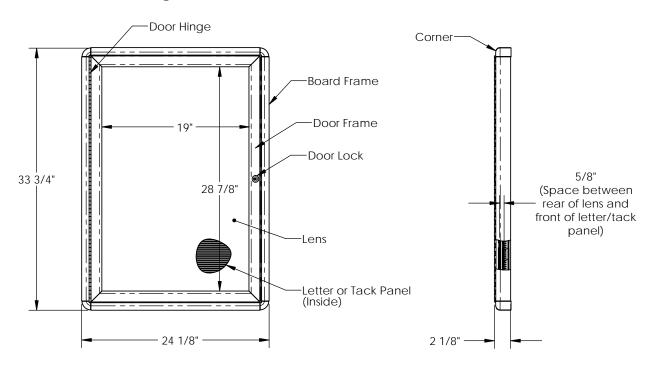

#### Materials:

- Board frame, door frame, and door hinges aluminum.
- Lens clear acrylic sheet.
- Letter panel flannel stuffed 1/2" thick grooved medium density fiberboard (MDF).
- Tack panel fabric covered 3/8" thick fiber board.
- Board corners die cast zinc
- Lock, hanger, and fasteners steel

#### Features:

- Full length door hinge. Rounded board frame corners
- A cam style door lock with two keys.
- Four installed hangers
- One set of white plastic 3/4" gothic letters (included with boards with letter panels)