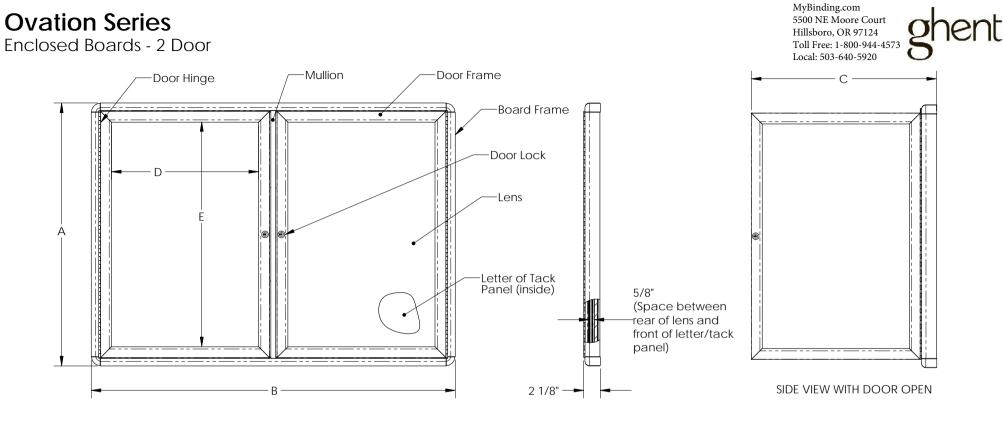

### Materials:

- Board frame, door frames, and door hinges aluminum.
- Lens clear acrylic sheet.
- Letter panel flannel stuffed 1/2" thick grooved medium density fiberboard (MDF). Tack panel fabric covered 3/8" thick fiber board.
- Board corners die cast zinc
- Lock, hangers, and fasteners steel

## Features:

- Full length door hinges.
- Rounded board frame corners

- Cam style door locks with two keys. Four installed hangers One set of white plastic 3/4" gothic letters (included with boards with letter panels) .

| MODEL#                      | А        | В        | С        | D       | E       |
|-----------------------------|----------|----------|----------|---------|---------|
| OVG2-BBG thru<br>OVNMC2-F95 | 33-3/4"  | 46-7/8"  | 23-7/8"  | 19"     | 28-7/8" |
| OVK4-BBG thru<br>OVNMC4-F95 | 36-1/16" | 60-1/16" | 30-7/16" | 21-1/4" | 31-1/8" |