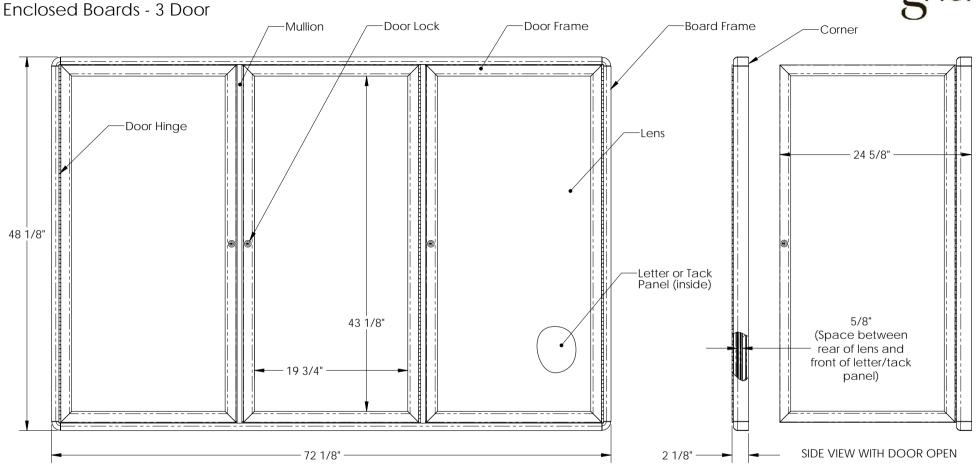

#### Materials:

- Board frame, door frames, and door hinges aluminum.
- Lens clear acrylic sheet.
  Letter panel flannel stuffed 1/2" thick grooved medium density fiberboard (MDF).
  Tack panel fabric covered 3/8" thick fiber board.
  Board corners die cast zinc

#### Features:

- Full length door hinges.
- Rounded board frame corners
- A cam style door locks with two keys.
- Four installed hangers
- One set of white plastic 3/4" gothic letters (included with boards with letter panels)