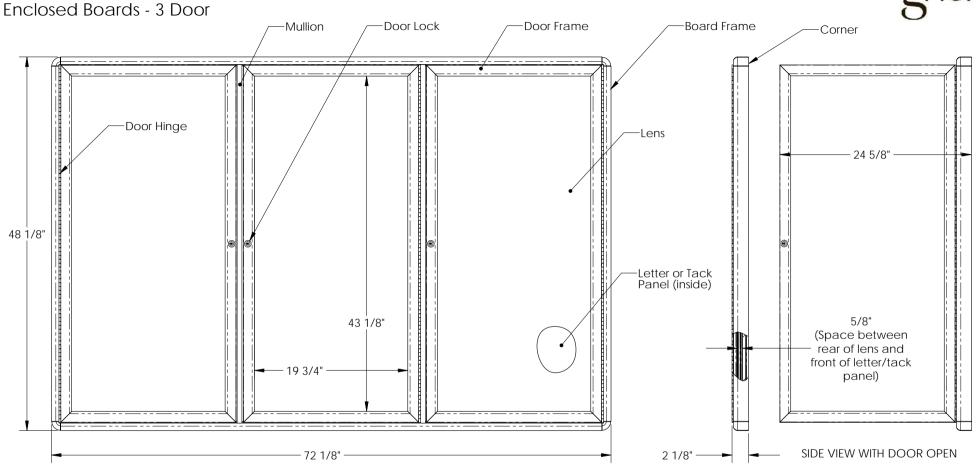

### Materials:

- Board frame, door frames, and door hinges aluminum.
- Lens clear acrylic sheet.
  Letter panel flannel stuffed 1/2" thick grooved medium density fiberboard (MDF).
  Tack panel fabric covered 3/8" thick fiber board.
  Board corners die cast zinc

- Lock, hanger, and fasteners steel

### Features:

- Full length door hinges.
- Rounded board frame corners
- A cam style door locks with two keys.
- Four installed hangers
  One set of white plastic 3/4" gothic letters (included with boards with letter panels)

### Options:

- Available with either a letter panel or a tack panel.
  Board and door frame finishes powder coated black, gray, medium cherry, or natural maple.
  Letter panel colors black or burgundy
  Tack panel colors black, gray, or merlot (black and gray frames)
  beige, black, blue, gray, or merlot (cherry and maple frames)
  Board corner colors black (black, cherry or maple frames)
  gray (gray frames only)
  chrome (cherry or maple frames)