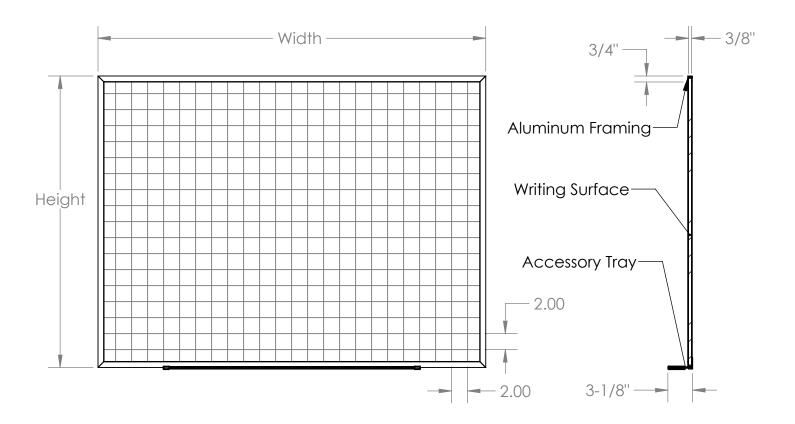

# Materials:

- Frame: Satin anodized aluminum
- Writing Surface: 28 ga. steel Phantom Line whiteboard laminated to 3/8" fiberboard

# Features:

- The lines on the board form a 2" x 2" cell, which is unseen by the audience Includes an optional anodized aluminum accessory tray Available in 5 sizes: 2'H x 3'W, 3'H x 4'W, 4'H x 4'W, 4'H x 6'W, 4'H x 8'W