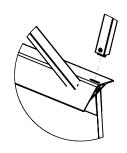

## Roam Mobile Whiteboard

Instruction Sheet

**Step 1:** Placing the board upside down, locate the inside slots of the tray and insert legs.

**Step 2:** Center the legs in the slot for a tight and secure fit.