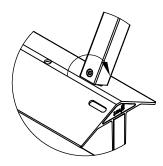

MyBinding.com 5500 NE Moore Court Hillsboro, OR 97124 Toll Free: 1-800-944-4573

Local: 503-640-5920

**Step 3:** Use the included wrench to tighten the socket screw. The screw must be completely tightened for a secure leg connection.