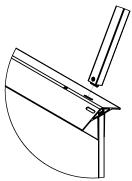

## Roam Mobile Whiteboard

Instruction Sheet

**Step 1:** Placing the board upside down, locate the inside slots of the tray and insert legs.

**Step 2:** Center the legs in the slot for a tight and secure fit.

MyBinding.com 5500 NE Moore Court Hillsboro, OR 97124 Toll Free: 1-800-944-4573

Local: 503-640-5920

**Step 3:** Use the included wrench to tighten the socket screw. The screw must be completely tightened for a secure leg connection.