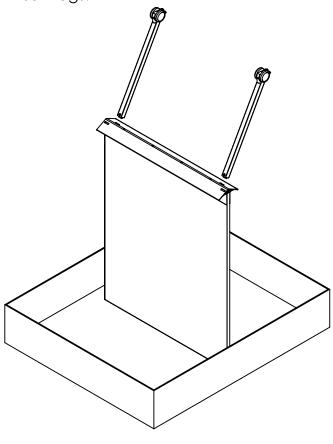

## Roam Mobile Whiteboard

Instruction Sheet

**Step 1:** Placing the board upside down, locate the inside slots of the tray and insert legs.

**Step 2:** Center the legs in the slot for a tight and secure fit.

**Step 4:** Repeat steps 1-3 for the outside legs.

**Step 5:** Once all the legs are securely attached, turn your board rightside up.