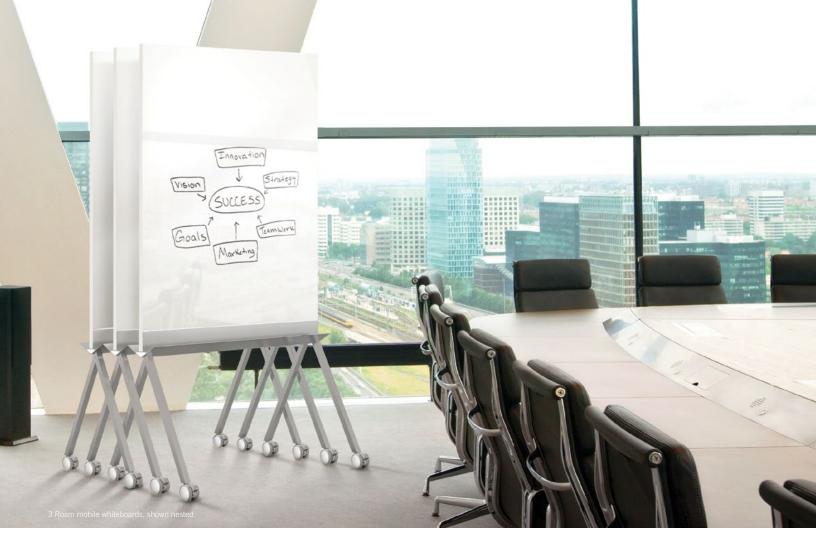

## Why Stand Still When You Can Roam?

You shouldn't have to stand still to collaborate... Roam, a mobile whiteboard, allows for on-the-go collaboration. Designed to be simple and clean, Roam is a prime example of form meeting function. Line up multiple Roam whiteboards to create a larger dry erase surface for use during presentations or move them around the room for breakout sessions. When at rest, the unique nesting feature allows multiple units to fit within a single footprint, maximizing your valuable space. You shouldn't have to be stationary during collaboration and brainstorming. Go ahead... Roam.

- Double-sided mobile whiteboard with edge-to-edge writing surface
- 36" x 42" writing surface constructed of non-ghosting, high pressure laminate
- Satin aluminum double-sided tray and legs complement any décor
- Constructed with 2.5" heavy-duty casters that allow for ease of use throughout any flooring surface
- Compact nesting allows for multiple units to fit within the same footprint
- Low center of gravity creates stability in use and while roaming
- Optimal for seated or standing positions
- Lightweight unit with overall dimensions are 36" W x 68 1/2" H
- · Backed by Ghent's 10 year warranty