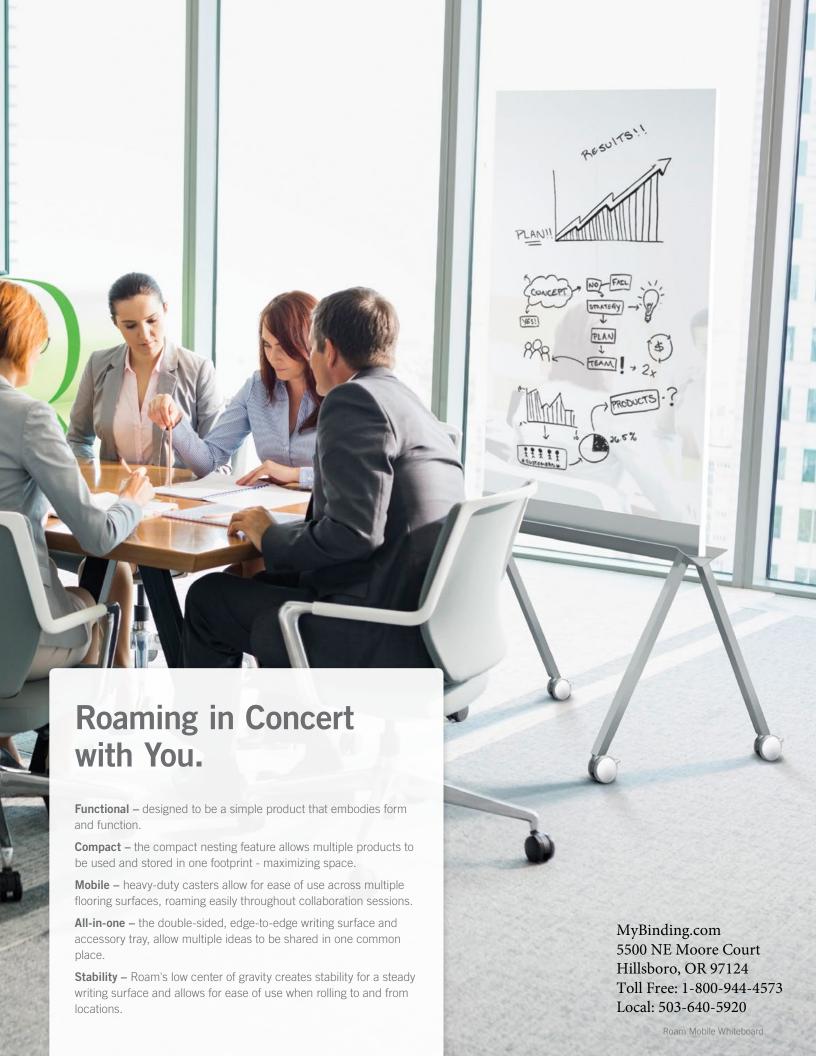

## Why Stand Still When You Can Roam?

You shouldn't have to stand still to collaborate... Roam, a mobile whiteboard, allows for on-the-go collaboration. Designed to be simple and clean, Roam is a prime example of form meeting function. Line up multiple Roam whiteboards to create a larger dry erase surface for use during presentations or move them around the room for breakout sessions. When at rest, the unique nesting feature allows multiple units to fit within a single footprint, maximizing your valuable space. You shouldn't have to be stationary during collaboration and brainstorming. Go ahead... Roam.