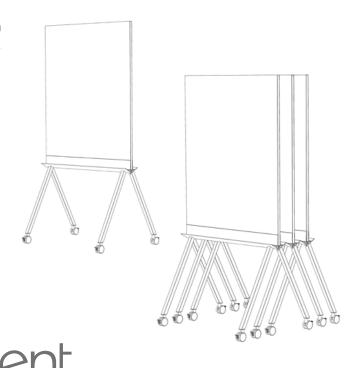

## Why Stand Still When You Can Roam?

You shouldn't have to stand still to collaborate... Roam, a mobile whiteboard, allows for on-the-go collaboration. Designed to be simple and clean, Roam is a prime example of form meeting function. Line up multiple Roam whiteboards to create a larger dry erase surface for use during presentations or move them around the room for breakout sessions. When at rest, the unique nesting feature allows multiple units to fit within a single footprint, maximizing your valuable space. You shouldn't have to be stationary during collaboration and brainstorming. Go ahead... Roam.

- Double-sided mobile whiteboard with edge-to-edge writing surface
- 36" x 42" writing surface constructed of non-ghosting, high pressure laminate
- Satin aluminum double-sided tray and legs complement any décor
- Constructed with 2.5" heavy-duty casters that allow for ease of use throughout any flooring surface
- Compact nesting allows for multiple units to fit within the same footprint
- Low center of gravity creates stability in use and while roaming
- Optimal for seated or standing positions
- Lightweight unit with overall dimensions are 36" W x 68 1/2" H
- · Backed by Ghent's 10 year warranty