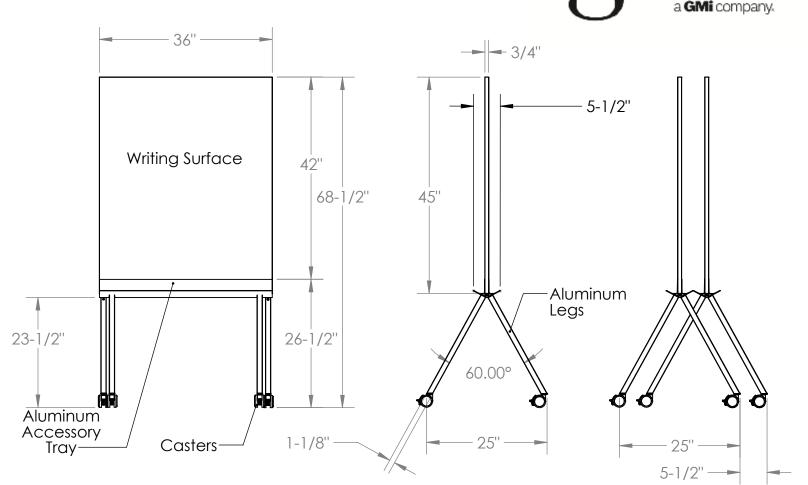

### **Roam Mobile Whiteboard**

**Product Specifications** 

#### Materials:

- Framework: 11/16" x 1-3/8" Satin anodized aluminum tubing Board Surfaces: 1/32" dry erase, high pressure laminate
- Casters: ABS plastic with a ring stem
- Extrusion Cap: White ABS plastic
- Accessory Tray: satin anodized aluminum extrusion
- Leas: 1-1/8" Square satin anodized aluminum tubing
- Edgebanding: white 8 mil PVC edgeband
- Core Panel: 3/4" birch plywood

#### Features:

- Lightweight aluminum frame surfaced in a non-ghosting, dry erase high pressure laminate
- 36" x 42" edge to edge double sided writing surface
- Double sided accessory tray
- 4 locking casters
- Straight on nesting allows boards to rest in a single footprint
- Board is guaranteed for 10 years