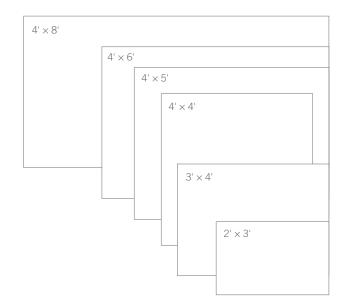

- 1/4" Acrylite® surface with polished flat edges are accentuated with a sleek Satin Anodized Aluminum frame.
- The shadow-reveal allows the writing surface to float proud of the frame.
- Available in six standard sizes, each board includes four markers and one eraser.
- Backed by Ghent's 50-year warranty.

Accessory Tray

MyBinding.com 5500 NE Moore Court Hillsboro, OR 97124 Toll Free: 1-800-944-4573

Local: 503-640-5920

| Item No.     | Description               |  |
|--------------|---------------------------|--|
| Non-Magnetic |                           |  |
| SIO23A       | $2' \times 3'$ Simplicity |  |
| SIO34A       | $3' \times 4'$ Simplicity |  |
| SIO44A       | 4' × 4' Simplicity        |  |
| SIO45A       | 4' × 5' Simplicity        |  |
| SI046A       | 4' × 6' Simplicity        |  |
| SIO48A       | 4' × 8' Simplicity        |  |

| Magnetic |                             |
|----------|-----------------------------|
| SIO23AM  | 2' × 3' Magnetic Simplicity |
| SIO34AM  | 3' × 4' Magnetic Simplicity |
| SIO44AM  | 4' × 4' Magnetic Simplicity |
| SIO45AM  | 4' x 5' Magnetic Simplicity |
| SIO46AM  | 4' × 6' Magnetic Simplicity |
| SIO48AM  | 4' x 8' Magnetic Simplicity |