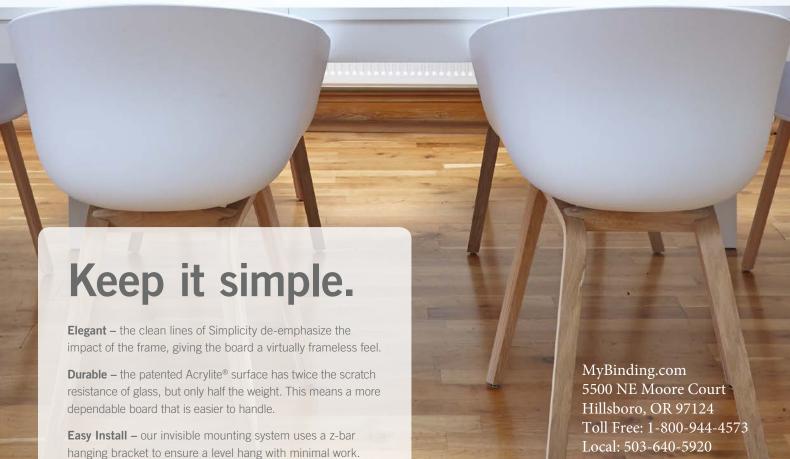

## Let Your Ideas Float.

Simplicity was designed to bring elegance to your whiteboard. With big, bulky frames and obstructed views, traditional whiteboards aren't designed for modern spaces. Enter Simplicity. Designed to co-exist in the world of furniture systems and communication tools, the seamless lines and shadow-reveal are intentionally crafted to make the ordinary extraordinary. Couple these features with a next-generation writing surface, and Simplicity becomes a one-of-a-kind communication tool.

- 1/4" Acrylite® surface with polished flat edges are accentuated with a sleek Satin Anodized Aluminum frame.
- The shadow-reveal allows the writing surface to float proud of the frame.
- Available in six standard sizes, each board includes four markers and one eraser.
- Backed by Ghent's 50-year warranty.