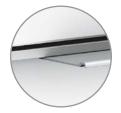

- 1/4" Acrylite® surface with polished flat edges are accentuated with a sleek Satin Anodized Aluminum frame.
- The shadow-reveal allows the writing surface to float proud of the frame.
- Available in six standard sizes, each board includes four markers and one eraser.
- Backed by Ghent's 50-year warranty.