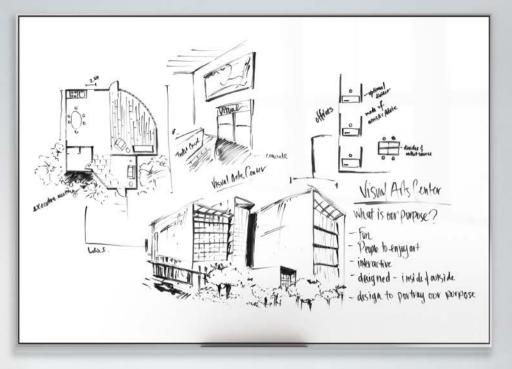

## Let Your Ideas Float.

Simplicity was designed to bring elegance to your whiteboard. With big, bulky frames and obstructed views, traditional whiteboards aren't designed for modern spaces. Enter Simplicity. Designed to co-exist in the world of furniture systems and communication tools, the seamless lines and shadow-reveal are intentionally crafted to make the ordinary extraordinary. Couple these features with a next-generation writing surface, and Simplicity becomes a one-of-a-kind communication tool.