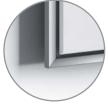

- 1/4" Acrylite® surface with polished flat edges are accentuated with a sleek Satin Anodized Aluminum frame.
- The shadow-reveal allows the writing surface to float proud of the frame.
- Available in six standard sizes, each board includes four markers and one eraser.
- Backed by Ghent's 50-year warranty.