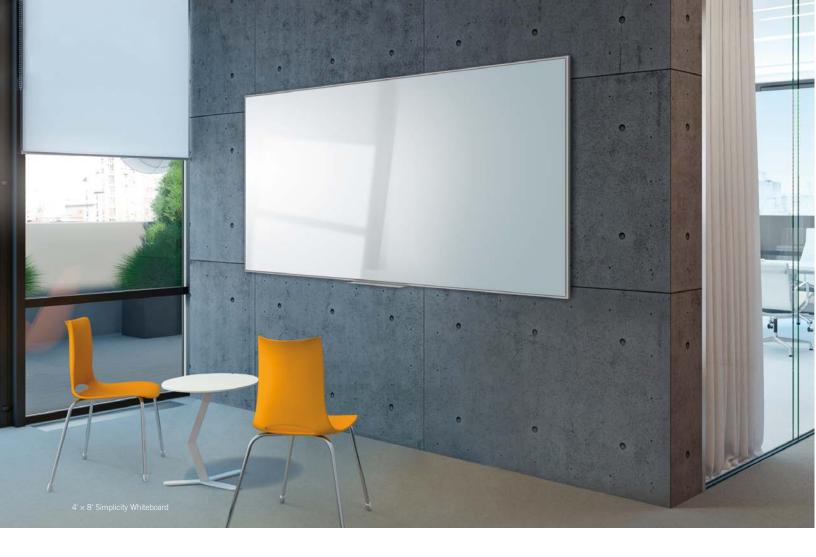

## SIMPLICITY

Next Generation Whiteboard

MyBinding.com 5500 NE Moore Court Hillsboro, OR 97124 Toll Free: 1-800-944-4573 Local: 503-640-5920

4' × 6' Simplicity Whiteboard

## Let Your Ideas Float.

Simplicity was designed to bring elegance to your whiteboard. With big, bulky frames and obstructed views, traditional whiteboards aren't designed for modern spaces. Enter Simplicity. Designed to co-exist in the world of furniture systems and communication tools, the seamless lines and shadow-reveal are intentionally crafted to make the ordinary extraordinary. Couple these features with a next-generation writing surface, and Simplicity becomes a one-of-a-kind communication tool.