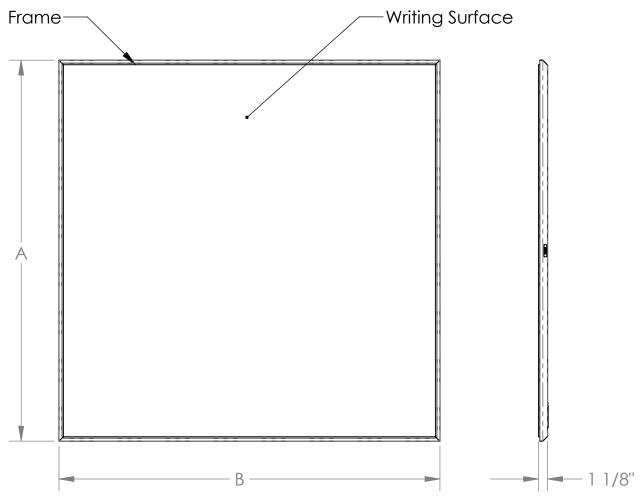

### Materials:

- Frame & Accessory Rail: Clear satin anodized aluminum extrusion.
- Writing Surface: Acrylite® Clear Abrasion Resitant Acrylic Co-extruded With Acrylite® White Acrylic
- Back Panel (magnetic version only): 20 guage galvanized steel sheet.

### Notes:

For indoor use only.

| ITEM            | А       | В       |
|-----------------|---------|---------|
| SIO23A, SIO23AM | 23 5/8" | 35 5/8" |
| SIO34A, SIO34AM | 35 5/8" | 47 5/8" |
| SIO44A, SIO44AM | 47 5/8" | 47 5/8" |
| SIO45A, SIO45AM | 47 5/8" | 59 5/8" |
| SIO46A, SIO46AM | 47 5/8" | 71 5/8" |
| SIO48A, SIO48AM | 47 5/8" | 95 5/8" |

A = non-magnetic AM = magnetic

> MyBinding.com 5500 NE Moore Court Hillsboro, OR 97124 Toll Free: 1-800-944-4573

Local: 503-640-5920

ocal: 503-640-5920 PSS-SIO - 1/2014