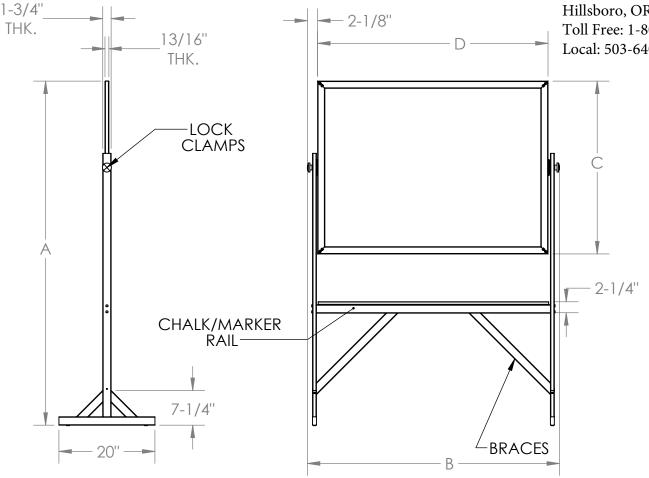

### **NOTES:**

- Framing permanently attached to board surface.
- Strong steel lock clamps adjust to secure the board in place.
- Each unit includes a full chalk/marker tray and reinforced bracing for reduced swaying.
- All board surfaces are non-magnetic.
- Casters are optional.
- Indoor use only.

| ITEM #                                | Α       | В       | С    | D   |
|---------------------------------------|---------|---------|------|-----|
| RKK34, RMK34, RMM34, RMC34-G, RMC34-B | 71-3/4" | 52-1/2" | 36"  | 48" |
| RKK46, RMK46, RMM46, RMC46-G, RMC46-B | 77-3/4" | 76-1/2" | 48'' | 72" |