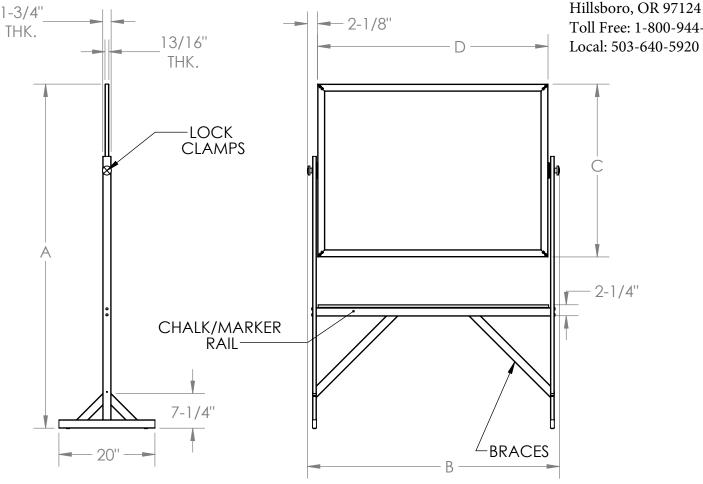

## **NOTES:**

- Framing permanently attached to board surface.
- Strong steel lock clamps adjust to secure the board in place.
- Each unit includes a full chalk/marker tray and reinforced bracing for reduced swaying.
- All board surfaces are non-magnetic.
- Casters are optional.
- Indoor use only.

| ITEM #                                | Α       | В       | С    | D   |
|---------------------------------------|---------|---------|------|-----|
| RKK34, RMK34, RMM34, RMC34-G, RMC34-B | 71-3/4" | 52-1/2" | 36"  | 48" |
| RKK46, RMK46, RMM46, RMC46-G, RMC46-B | 77-3/4" | 76-1/2" | 48'' | 72" |