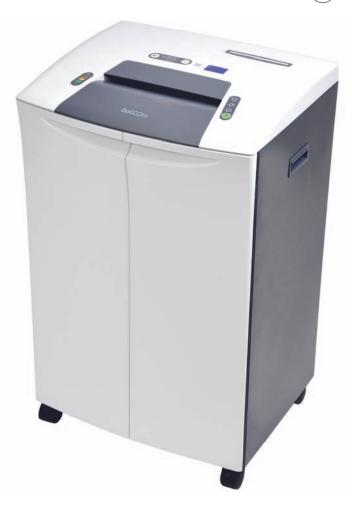

## **■** GXC1631TD

## 16-sheet crosscut shredder commercial shredder

high-capacity motor delivers commercial-grade performance, perfect for small offices.

- extra-wide paper intake for those with wider documents
- contemporary design with ergonomic T-door that will look great in your home or office
- high-speed, high-capacity for commercial-grade performance
- particle sweeper waste leveler maximizes bin capacity
- shreds credit cards and CD/DVDs
- longer continuous shredding time for big jobs
- energy-saving and carbon neutral\*
- · virtually silent operation for quieter noise level
- large 25.4 gallon removable waste bin for easy emptying
- DIN security level 4 (shred particle size)

## specs .....

cut type crosscut shred size 0.16" x 1.38" (4 x 35mm) sheet capacity 16 shred speed (max.) 20.7 ft/min (6.3 m/min) run time (min) 30 on waste bin capacity 25.4 gallons (96.0 liters) waste bin volume 27.2 gallons (103.0 liters) auto start/stop yes auto reverse yes intake throat width 12.2" (310mm) shreds credit cards/CD/DVD
separate throat for CD/DVD yes
overload indicator yes
overheat indicator yes
door open indicator yes
bin full indicator yes
weight 105.8 lbs (48.0 kg)
noise level (motor) 53 dB
dimensions (lx w x h)
21.3" x 18.1" x 34.9" (542 x 460 x 887mm)