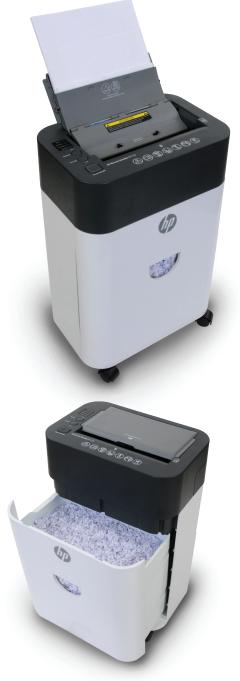

## **HP AF1210** Auto Feed Microcut Shredder 120 Sheets auto feed 10 Sheets manual

| Cut type                                                   | Microcut                                       |
|------------------------------------------------------------|------------------------------------------------|
| Shred size                                                 | 4.3mm x 12mm                                   |
| Paper handling                                             | 120 sheets automatically<br>10 sheets manually |
| Auto start/stop function                                   | Photo sensor                                   |
| Auto stop                                                  | Yes                                            |
| LED function lights                                        | Ready, Overheat, Overload,<br>Bin Full         |
| Motor                                                      | AC, 0.86 hp                                    |
| Speed (seconds per sheet)                                  | 2.6 (sps)                                      |
| Basket full indicator                                      | LED                                            |
| Basket capacity                                            | 4.5 gallons / pullout bin                      |
| Warranty/cutter warranty                                   | 1 year / 3 year                                |
| Duty cycle (auto feed)                                     | 10 min on / 40 min off                         |
| Noise level (dB)                                           | 68 dB                                          |
| Shreds credit cards                                        | Yes                                            |
| Casters                                                    | Yes                                            |
| <b>Logistics</b><br>Unit dimensions (HxWxD)<br>Unit weight | 19.78" x 13.03" x 8.6"<br>18.3 lbs.            |