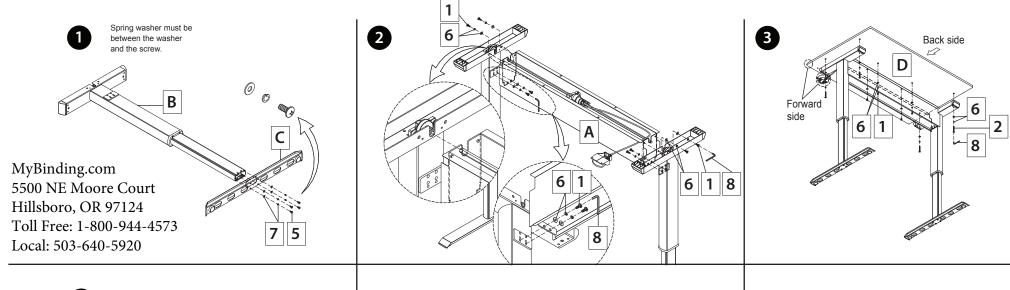

# Luxor 48" Teak Pneumatic Adjustable-Height Standing Desk - SPN48F-BK/TK

**Instruction Manual** 





## **Pneumatic** Adjustable Height **Standing Desk**



#### **TOOLS PROVIDED**



### **INSTRUCTIONS**







#### WARNING

- Legs contain high pressure. Do not open! Do not heat!
  Small items may present choking hazards keep out of reach of children under 3 years.
  Only use this desk for its intended purposes.
- 4. Sit and stand at this desk, not on it.
- 5. Follow weight capacity guidelines: stationary 150 lbs, active 30 lbs.
- 6. Ensure all hardware is secured before use; check and tighten hardware every 6 months for best results.
- 7. Do not change or modify the infrastructure of this desk in any way.
- 8. If parts are missing or broken, do not use this desk until they are replaced with authorized parts.