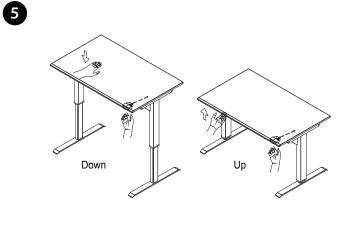

# Luxor 48" Teak Pneumatic Adjustable-Height Standing Desk - SPN48F-BK/TK

**Instruction Manual** 





## **Pneumatic** Adjustable Height **Standing Desk**



#### **TOOLS PROVIDED**



### **INSTRUCTIONS**







#### WARNING

- Legs contain high pressure. Do not open! Do not heat!
  Small items may present choking hazards keep out of reach of children under 3 years.
  Only use this desk for its intended purposes.
- 4. Sit and stand at this desk, not on it.
- 5. Follow weight capacity guidelines: stationary 150 lbs, active 30 lbs.
- 6. Ensure all hardware is secured before use; check and tighten hardware every 6 months for best results.
- 7. Do not change or modify the infrastructure of this desk in any way.
- 8. If parts are missing or broken, do not use this desk until they are replaced with authorized parts.