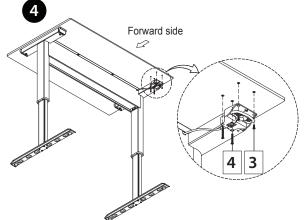

# Luxor 48" Teak Pneumatic Adjustable-Height Standing Desk - SPN48F-BK/TK

**Instruction Manual** 





## **Pneumatic** Adjustable Height **Standing Desk**



#### **TOOLS PROVIDED**



### **INSTRUCTIONS**







#### WARNING

- Legs contain high pressure. Do not open! Do not heat!
  Small items may present choking hazards keep out of reach of children under 3 years.
  Only use this desk for its intended purposes.
- 4. Sit and stand at this desk, not on it.
- 5. Follow weight capacity guidelines: stationary 150 lbs, active 30 lbs.
- 6. Ensure all hardware is secured before use; check and tighten hardware every 6 months for best results.
- 7. Do not change or modify the infrastructure of this desk in any way.
- 8. If parts are missing or broken, do not use this desk until they are replaced with authorized parts.