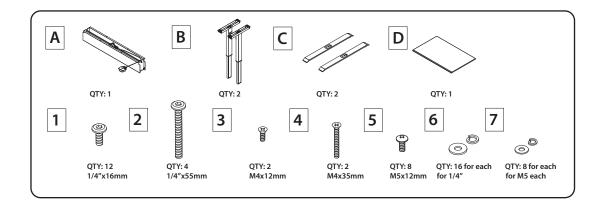

# Luxor 48" Teak Pneumatic Adjustable-Height Standing Desk - SPN48F-BK/TK

**Instruction Manual** 





## **Pneumatic** Adjustable Height **Standing Desk**



#### **TOOLS PROVIDED**



### **INSTRUCTIONS**







#### WARNING

- Legs contain high pressure. Do not open! Do not heat!
  Small items may present choking hazards keep out of reach of children under 3 years.
  Only use this desk for its intended purposes.
- 4. Sit and stand at this desk, not on it.
- 5. Follow weight capacity guidelines: stationary 150 lbs, active 30 lbs.
- 6. Ensure all hardware is secured before use; check and tighten hardware every 6 months for best results.
- 7. Do not change or modify the infrastructure of this desk in any way.
- 8. If parts are missing or broken, do not use this desk until they are replaced with authorized parts.