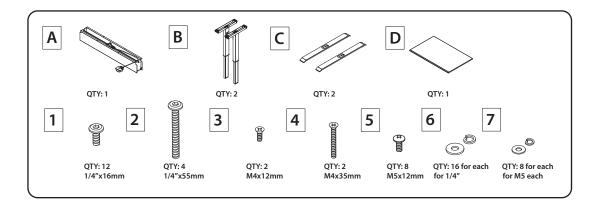

# Luxor 56" Teak Pneumatic Adjustable-Height Standing Desk

**Instruction Manual** 



Call Us at 1-800-944-4573



## **Pneumatic** Adjustable Height **Standing Desk**



### **TOOLS PROVIDED**



#### **INSTRUCTIONS**







#### WARNING

- Legs contain high pressure. Do not open! Do not heat!
  Small items may present choking hazards keep out of reach of children under 3 years.
  Only use this desk for its intended purposes.
- 4. Sit and stand at this desk, not on it.
- 5. Follow weight capacity guidelines: stationary 150 lbs, active 30 lbs.
- 6. Ensure all hardware is secured before use; check and tighten hardware every 6 months for best results.
- 7. Do not change or modify the infrastructure of this desk in any way.
- 8. If parts are missing or broken, do not use this desk until they are replaced with authorized parts.