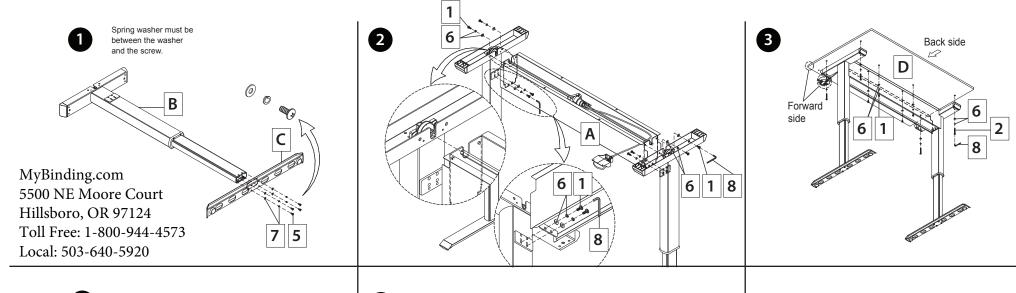

# Luxor 56" Teak Pneumatic Adjustable-Height Standing Desk

**Instruction Manual** 



Call Us at 1-800-944-4573



## **Pneumatic** Adjustable Height **Standing Desk**



### **TOOLS PROVIDED**



#### **INSTRUCTIONS**







#### WARNING

- Legs contain high pressure. Do not open! Do not heat!
  Small items may present choking hazards keep out of reach of children under 3 years.
  Only use this desk for its intended purposes.
- 4. Sit and stand at this desk, not on it.
- 5. Follow weight capacity guidelines: stationary 150 lbs, active 30 lbs.
- 6. Ensure all hardware is secured before use; check and tighten hardware every 6 months for best results.
- 7. Do not change or modify the infrastructure of this desk in any way.
- 8. If parts are missing or broken, do not use this desk until they are replaced with authorized parts.