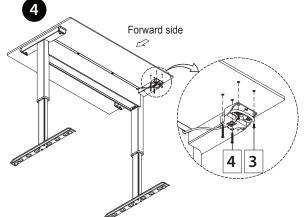

# Luxor 56" Teak Pneumatic Adjustable-Height Standing Desk

**Instruction Manual** 



Call Us at 1-800-944-4573



## **Pneumatic** Adjustable Height **Standing Desk**



### **TOOLS PROVIDED**



#### **INSTRUCTIONS**







#### WARNING

- Legs contain high pressure. Do not open! Do not heat!
  Small items may present choking hazards keep out of reach of children under 3 years.
  Only use this desk for its intended purposes.
- 4. Sit and stand at this desk, not on it.
- 5. Follow weight capacity guidelines: stationary 150 lbs, active 30 lbs.
- 6. Ensure all hardware is secured before use; check and tighten hardware every 6 months for best results.
- 7. Do not change or modify the infrastructure of this desk in any way.
- 8. If parts are missing or broken, do not use this desk until they are replaced with authorized parts.