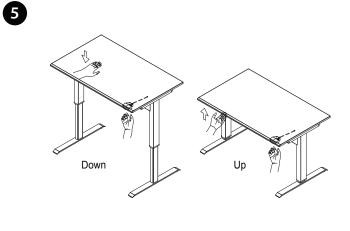

# Luxor 56" Teak Pneumatic Adjustable-Height Standing Desk

**Instruction Manual** 



Call Us at 1-800-944-4573



## **Pneumatic** Adjustable Height **Standing Desk**



### **TOOLS PROVIDED**



#### **INSTRUCTIONS**







#### WARNING

- Legs contain high pressure. Do not open! Do not heat!
  Small items may present choking hazards keep out of reach of children under 3 years.
  Only use this desk for its intended purposes.
- 4. Sit and stand at this desk, not on it.
- 5. Follow weight capacity guidelines: stationary 150 lbs, active 30 lbs.
- 6. Ensure all hardware is secured before use; check and tighten hardware every 6 months for best results.
- 7. Do not change or modify the infrastructure of this desk in any way.
- 8. If parts are missing or broken, do not use this desk until they are replaced with authorized parts.