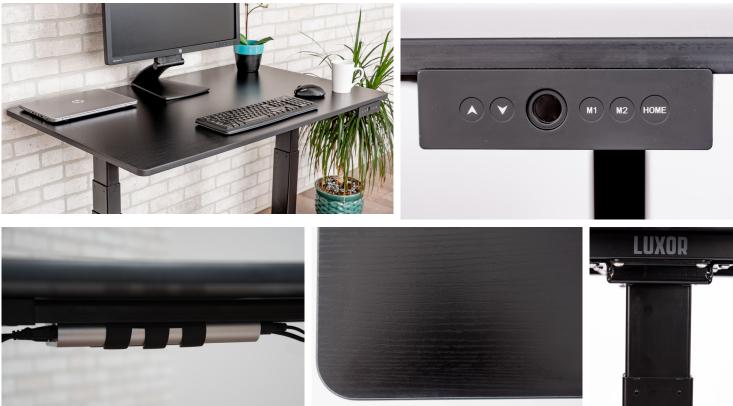

## Features:

- Electric push button control adjusts desk from 26" to 51.6"
- Generous 47.25" x 29.5" work surface provides plenty of room for multiple monitors
- Melamine top with black oak finish
- Sturdy steel frame with 256 lb. lift capacity
- Two motor system with 1.2" per second lift speed for smooth, fast, and quiet height adjustment
- Three-stage, telescoping leg system lifts heavier loads and allows lower and higher height adjustments
- Programmable memory keypad with up/down arrows store two preferred heights
- Anti-collision mechanism prevents lowering the desk on top of objects in its path
- 7-year warranty on the motors
- Meets ANSI/BIFMA standards