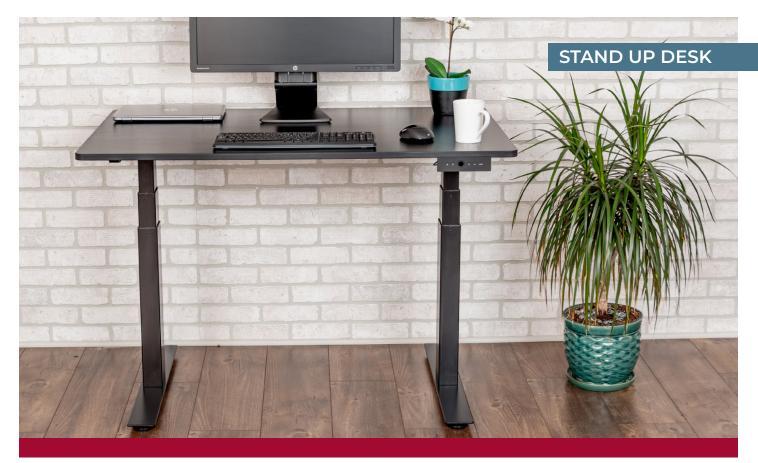

## **48" 3-STAGE DUAL MOTOR ELECTRIC STAND UP DESK** STANDE-48-BK/BO (BLACK FRAME/BLACK OAK TOP)

Luxor's electric height adjustable standing desk delivers exceptional performance at the push of a button. The two motors quietly power the three-stage leg columns to quickly raise and lower the desk at an impressive rate of 1.2" per second while a programmable memory keypad will store two customized settings for preferred user heights.

The electric sit stand desk's solid steel frame features a telescoping leg system that offers a greater range of adjustability while the spacious 48" desktop accommodates multiple monitors.

Whether used in a business or home office setting, this 3-stage dual motor electric stand up desk delivers the health benefits of standing while increasing productivity throughout the workday.

## 48" 3-STAGE DUAL MOTOR ELECTRIC STAND UP DESK

STANDE-48-BK/BO

Luxor's 3-stage Dual Motor Electric Stand Up Desk lifts heavier desktop loads while allowing higher and lower height adjustments.

Also available with desktops in: White Oak (STANDE-48-BK/WO) Dark Walnut (STANDE-48-BK/DW)