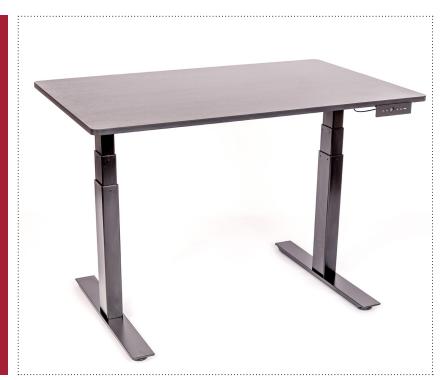

## Dimensions:

- Overall: 47.25"W x 29.5"D x 26" to 51.6"H
- Desktop: 47.25"W x 29.5"D
- 9' Power Cord

## Features:

- Electric push button control adjusts desk from 26" to 51.6"
- Generous 47.25" x 29.5" work surface provides plenty of room for multiple monitors
- Melamine top with black oak finish
- Sturdy steel frame with 256 lb. lift capacity
- Two motor system with 1.2" per second lift speed for smooth, fast, and quiet height adjustment
- Three-stage, telescoping leg system lifts heavier loads and allows lower and higher height adjustments
- Programmable memory keypad with up/down arrows store two preferred heights
- Anti-collision mechanism prevents lowering the desk on top of objects in its path
- 7-year warranty on the motors
- Meets ANSI/BIFMA standards