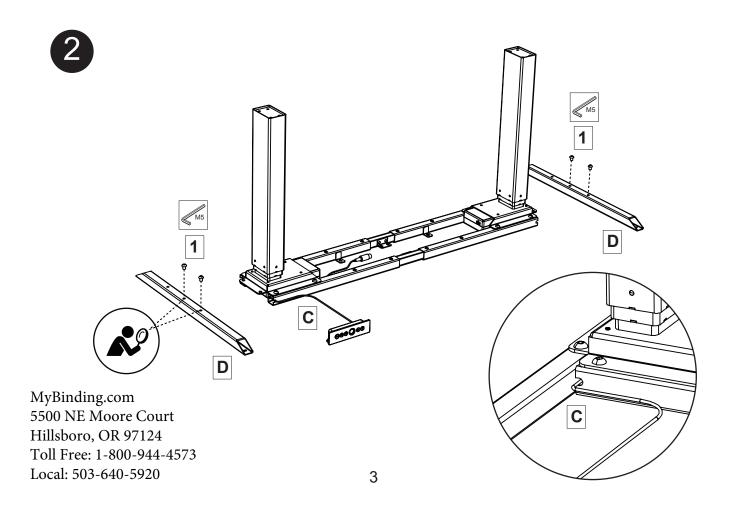

e are properly tightened.
- If component needs to be replaced, remove power cord first.
- In the event of a power outage or accidental removal of power cord, a manual reset may be necessary. See MANUAL RESET.

## USE & LIABILITY

Read all instructions before using desk. Keep instructions for reference. Manufacturer does not accept warranty claims or liability claims for damages caused by improper use or handling.

#### **CUSTOMER SERVICE**

MyBinding.com 5500 NE Moore Court Hillsboro, OR 97124 Toll Free: 1-800-944-4573

Local: 503-640-5920





## PARTS INCLUDED NOT TO SCALE



















## HARDWARE INCLUDED NOT TO SCALE











## TOOLS INCLUDED

## **TOOLS REQUIRED**





MyBinding.com 5500 NE Moore Court Hillsboro, OR 97124 Toll Free: 1-800-944-4573

Local: 503-640-5920