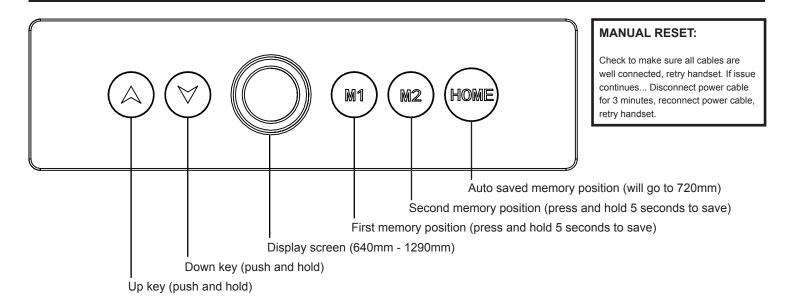

#### **HANDSET**

### CAUTION A

- Keep children away from desk especially handset, controller / powerbrick, legs, or cables. There is a risk of electric shock or serious injury.
- Do not open any componements especially handset, controller / powerbrick, legs or cables. There is a risk of electric shock or serious injury.
- · Close supervision is necessary when children, elderly, or persons with disabilities are in close proximity.
- Keep all electrical components away from liquids or wet areas.
- Do not sit or stand on desk. Do not crawl or lie under desk.
- Do not place any object taller than 20" (when using glides) 23" (when using casters) under desk.
- Never operate desk if cords / plug are wet or damaged.
- Make sure there are no obstacles in the path of the desk's motion.
- Make sure all cords are appropriate length to accomodate desk's motion.
- Never exceed noted weight capacity.
- Ensure all hardware are properly tightened.
- If component needs to be replaced, remove power cord first.
- In the event of a power outage or accidental removal of power cord, a manual reset may be necessary. See MANUAL RESET.