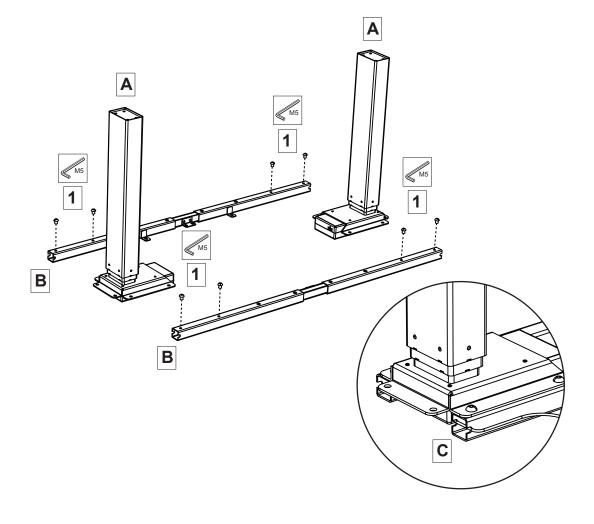

are are properly tightened.
- If component needs to be replaced, remove power cord first.
- In the event of a power outage or accidental removal of power cord, a manual reset may be necessary. See MANUAL RESET.

## USE & LIABILITY

Read all instructions before using desk. Keep instructions for reference. Manufacturer does not accept warranty claims or liability claims for damages caused by improper use or handling.

#### **CUSTOMER SERVICE**

MyBinding.com 5500 NE Moore Court Hillsboro, OR 97124 Toll Free: 1-800-944-4573

Local: 503-640-5920





## PARTS INCLUDED NOT TO SCALE



















## HARDWARE INCLUDED NOT TO SCALE











## TOOLS INCLUDED

## **TOOLS REQUIRED**





MyBinding.com 5500 NE Moore Court Hillsboro, OR 97124 Toll Free: 1-800-944-4573

Local: 503-640-5920