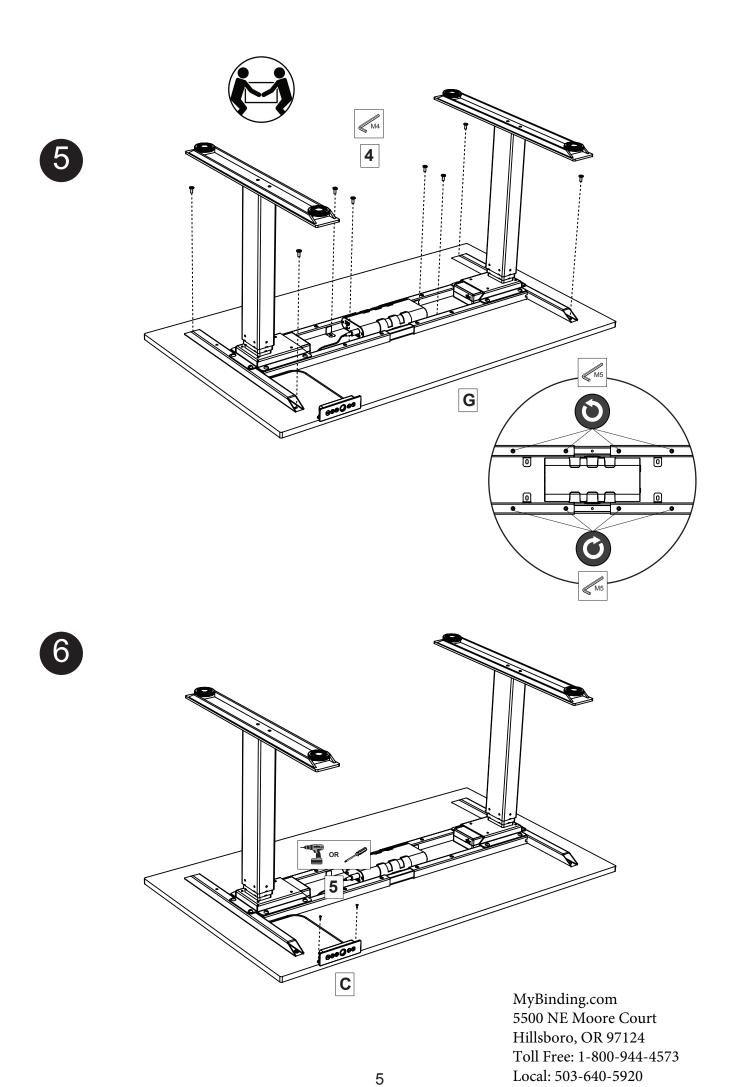

properly tightened.
- If component needs to be replaced, remove power cord first.
- In the event of a power outage or accidental removal of power cord, a manual reset may be necessary. See MANUAL RESET.

## USE & LIABILITY

Read all instructions before using desk. Keep instructions for reference. Manufacturer does not accept warranty claims or liability claims for damages caused by improper use or handling.

#### **CUSTOMER SERVICE**

MyBinding.com 5500 NE Moore Court Hillsboro, OR 97124 Toll Free: 1-800-944-4573

Local: 503-640-5920





## PARTS INCLUDED NOT TO SCALE



















## HARDWARE INCLUDED NOT TO SCALE











## TOOLS INCLUDED

## **TOOLS REQUIRED**





MyBinding.com 5500 NE Moore Court Hillsboro, OR 97124 Toll Free: 1-800-944-4573

Local: 503-640-5920