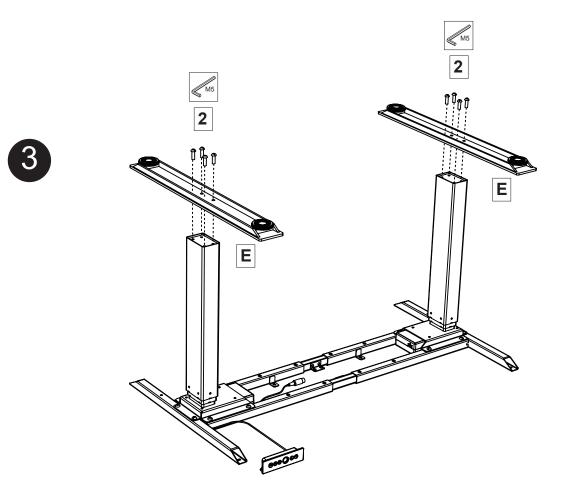

are properly tightened.
- If component needs to be replaced, remove power cord first.
- In the event of a power outage or accidental removal of power cord, a manual reset may be necessary. See MANUAL RESET.

## USE & LIABILITY

Read all instructions before using desk. Keep instructions for reference. Manufacturer does not accept warranty claims or liability claims for damages caused by improper use or handling.

#### **CUSTOMER SERVICE**

MyBinding.com 5500 NE Moore Court Hillsboro, OR 97124 Toll Free: 1-800-944-4573

Local: 503-640-5920





## PARTS INCLUDED NOT TO SCALE



















## HARDWARE INCLUDED NOT TO SCALE











## TOOLS INCLUDED

## **TOOLS REQUIRED**





MyBinding.com 5500 NE Moore Court Hillsboro, OR 97124 Toll Free: 1-800-944-4573

Local: 503-640-5920