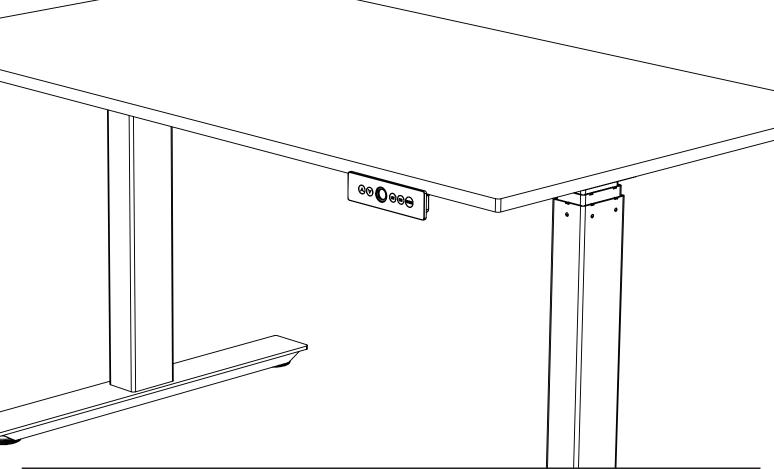

# LUXOR

INNOVATIVE WORKSPACE PRODUCT SOLUTIONS

MyBinding.com 5500 NE Moore Court Hillsboro, OR 97124 Toll Free: 1-800-944-4573 Local: 503-640-5920

Height range: 640-1290 mm / 25.2 x 50.8 in

Weight capacity: 120 kg / 256 lbs

Features: Electric, triple stage, dual motor, T-frame configuration, two memory position handset + home, expandable frame

Notes: Desktop sold separately, images may vary from purchased desk