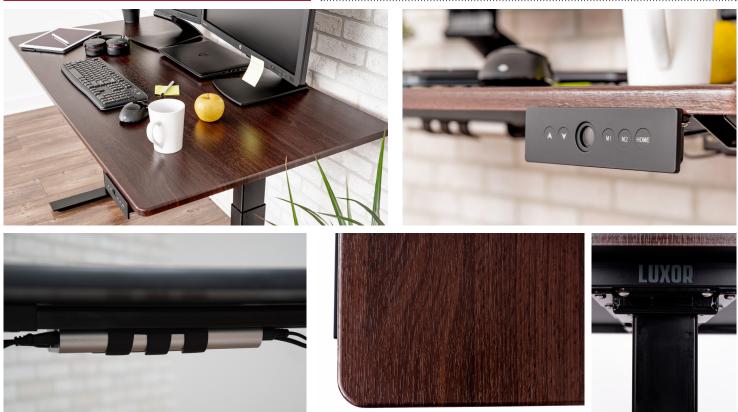

#### Features:

- Electric push button control adjusts desk from 26" to 51.6"
- Generous 59" x 29.5" work surface provides plenty of room for multiple monitors
- Melamine top with dark walnut finish
- Sturdy steel frame with 256 lb. lift capacity
- Two motor system with 1.2" per second lift speed for smooth, fast, and quiet height adjustment
- Three-stage, telescoping leg system lifts heavier loads and allows lower and higher height adjustments
- Programmable memory keypad with up/down arrows store two preferred heights
- Anti-collision mechanism prevents lowering the desk on top of objects in its path
- 7-year warranty on the motors
- Meets ANSI/BIFMA standards