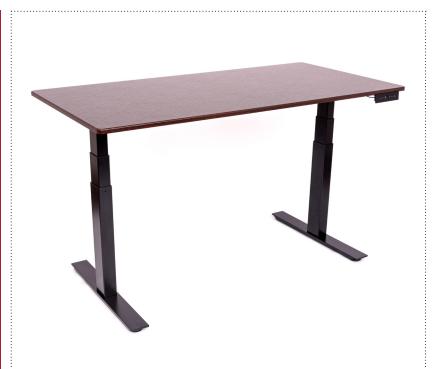

#### Dimensions:

- Overall: 59"W x 29.5"D x 26" to 51.6"H
- Desktop: 59″W x 29.5″D
- 9' Power Cord

MyBinding.com 5500 NE Moore Court Hillsboro, OR 97124 Toll Free: 1-800-944-4573 Local: 503-640-5920

### 3-STAGE DUAL MOTOR ELECTRIC STAND UP DESK

STANDE-60-BK/DW

Luxor's 3-stage Dual Motor Electric Stand Up Desk lifts heavier desktop loads while allowing higher and lower height adjustments.

Also available with desktops in: White Oak (STANDE-60-BK/WO) Black Oak (STANDE-60-BK/BO)