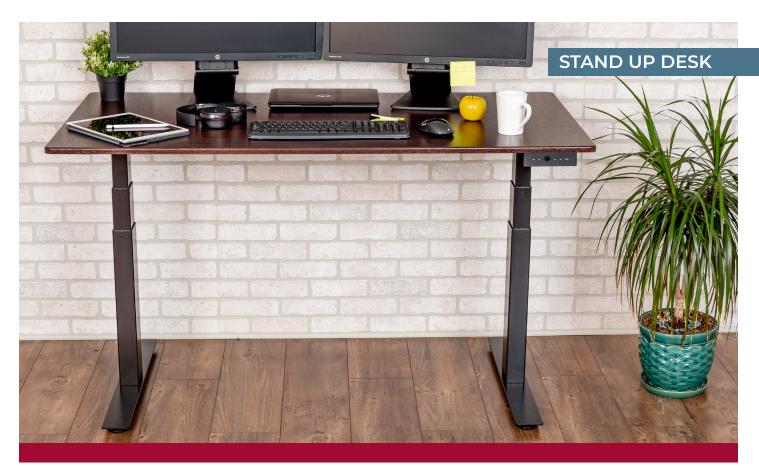

## **60" 3-STAGE DUAL MOTOR ELECTRIC STAND UP DESK** STANDE-60-BK/DW (BLACK FRAME/DARK WALNUT TOP)

Luxor's electric height adjustable standing desk delivers exceptional performance at the push of a button. The two motors quietly power the three-stage leg columns to quickly raise and lower the desk at an impressive rate of 1.2" per second while a programmable memory keypad will store two customized settings for preferred user heights.

The electric sit stand desk's solid steel frame features a telescoping leg system that offers a greater range of adjustability while the spacious 60" desktop accommodates multiple monitors.

Whether used in a business or home office setting, this 3-stage dual motor electric stand up desk delivers the health benefits of standing while increasing productivity throughout the workday.

#### Features:

- Electric push button control adjusts desk from 26" to 51.6"
- Generous 59" x 29.5" work surface provides plenty of room for multiple monitors
- Melamine top with dark walnut finish
- Sturdy steel frame with 256 lb. lift capacity
- Two motor system with 1.2" per second lift speed for smooth, fast, and quiet height adjustment
- Three-stage, telescoping leg system lifts heavier loads and allows lower and higher height adjustments
- Programmable memory keypad with up/down arrows store two preferred heights
- Anti-collision mechanism prevents lowering the desk on top of objects in its path
- 7-year warranty on the motors
- Meets ANSI/BIFMA standards