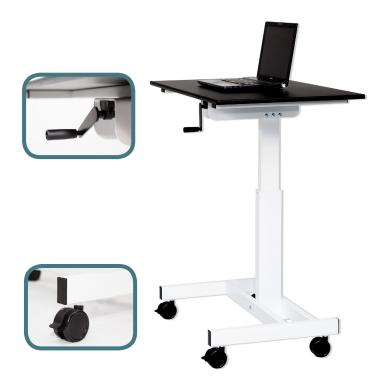

## 40" SINGLE COLUMN CRANK STAND UP DESK

## STANDUP-SC40-WB

The Single Column Stand Up Desk enables healthy and productive working at a low cost.

Maneuverability combined with a spacious surface allows you to keep efficiency at an all time high. A sturdy, single column conserves space while the central crank enables you to move from sit to stand without moving from the front of your desk.

- Quickly move from sit to stand at heights between 30" and 45.25"
- A 39.375" W x 23.625" D desktop is perfect for a laptop with ample space for a monitor, keyboard, and mouse
- Four 3" casters, two with locking brakes, make moving your desk effortless
- A single, sturdy column conserves space and gives legroom when you're sitting
- Dimensions: 30"-45.25"H x 39.375"W x 23.625"D
- Limited Lifetime Warranty