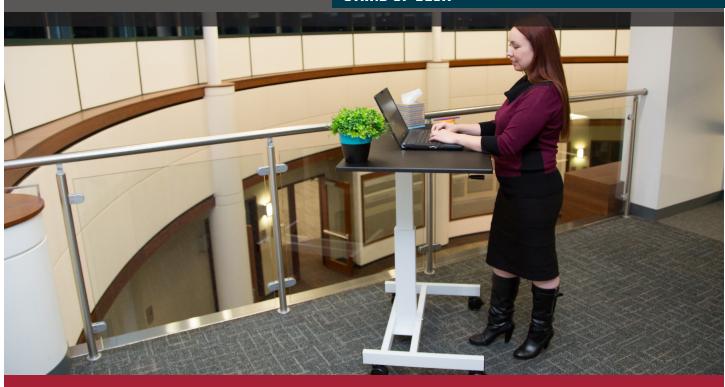

## 40" SINGLE COLUMN CRANK STAND UP DESK

## STANDUP-SC40-WB

The Single Column Stand Up Desk enables healthy and productive working at a low cost.

Maneuverability combined with a spacious surface allows you to keep efficiency at an all time high. A sturdy, single column conserves space while the central crank enables you to move from sit to stand without moving from the front of your desk.

- Quickly move from sit to stand at heights between 30" and 45.25"
- A 39.375" W x 23.625" D desktop is perfect for a laptop with ample space for a monitor, keyboard, and mouse
- Four 3" casters, two with locking brakes, make moving your desk effortless
- A single, sturdy column conserves space and gives legroom when you're sitting
- Dimensions: 30"-45.25"H x 39.375"W x 23.625"D
- Limited Lifetime Warranty