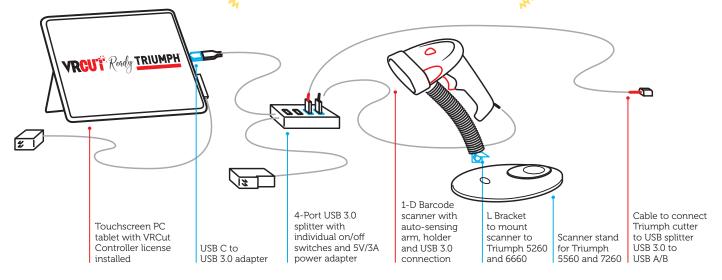

## Order your VRCut Controller Hardware Kit at no cost\*

\* VRCut Controller Hardware Kit available at no cost upon request for VRCut Ready Triumph cutters purchased after April 1, 2023.

Operating System: Windows 7, 8, 10 and 11
Minimum Screen Resolution: 1440x900
Cutter Connectivity: USB Port 2.0 or higher
Optional: Barcode reader (if a USB splitter is required with your PC/Tablet, it must have its own power source)