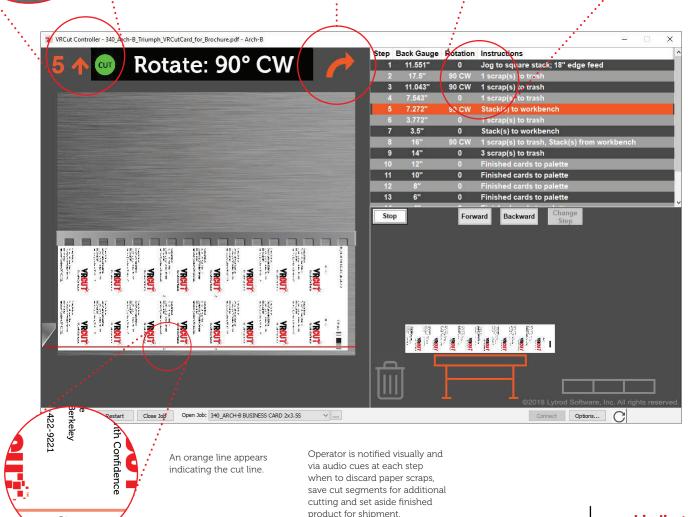

### VRCUT CONTROLLER

RCut Controller - 340

The VRCut PC Controller module connects directly to your Triumph cutter for automatic back gauge movement and provides a step-by-step visual interface. The operator simply scans the document barcode to load the corresponding template and artwork to start the job. The software gives the operator visual indication of paper orientation, paper rotation between cuts, when to discard scraps, and how to process cut sheets. This first of its kind software simplifies the task of cutting, which allows operators with all levels of experience to **cut with confidence!** 

Full cut sequence instructions are displayed with the current step

highlighted for quick reference.

Current step and cut-line
indicator arrow are
highlighted in the upper
left hand corner.

A prominent arrow is
displayed if the current
step requires a rotation
action from the
operator.