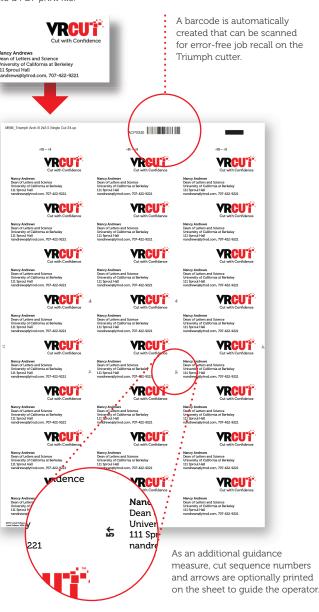

### VRCUT IMPOSE

The VRCut Impose module is a standalone PC imposition software that transforms your artwork into PDFs laid out specifically for optimized cutting on the VRCut enabled Triumph cutter. The software places a template barcode and innovative visual markers that enable an automated cutting process. Consolidate your workflows by taking advantage of the software's data merge feature.

Business card artwork is imposed into a PDF print file.