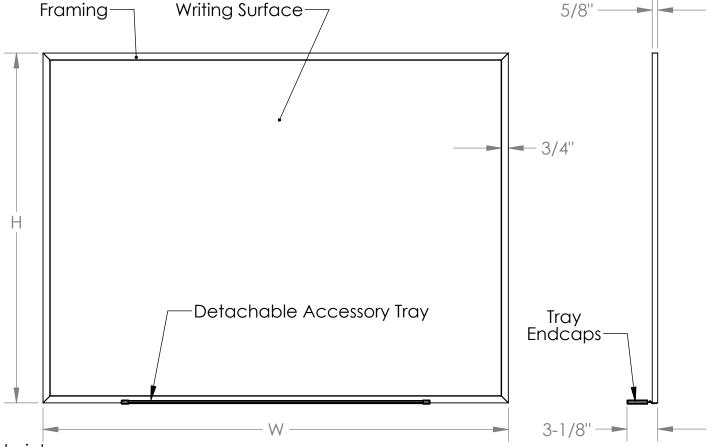

### M1 Series

Aluminum Framed Porcelain White 3/4" boards

#### Materials:

- Framing and detached accessory tray: Satin anodized aluminum extrusion
- Writing surface: White porcelain coated 28 gage steel laminated to 3/8" thick fiberboard, with a mylar film backing.
- Detached accessory tray end caps: Gray thermoplastic.