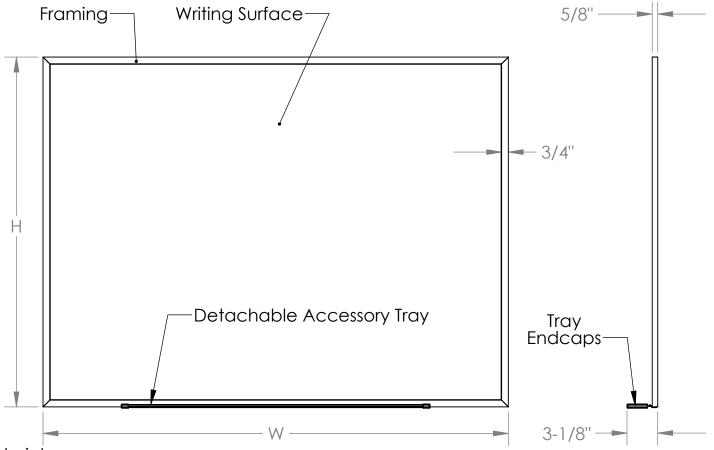

# Aluminum Framed Porcelain White 3/4" boards

## Materials:

- Framing and detached accessory tray: Satin anodized aluminum extrusion
- Writing surface: White porcelain coated 28 gage steel laminated to 3/8" thick fiberboard, with a mylar film backing.
- Detached accessory tray end caps: Gray thermoplastic.